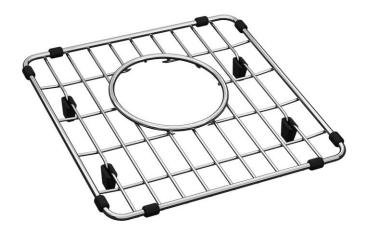

## **PRODUCT SPECIFICATIONS**

Stainless Steel 14" x 14" x 1-1/4" Bottom Grid. Overall dimensions are 14" x 14" x 14".

Made of Stainless Steel

## Bottom grids are:

- Custom designed to protect and cover the bottom of your sink.
- Properly positioned opening for convenient access to drain or disposer.
- Built from solid stainless steel to resist corrosion and provide years of service.