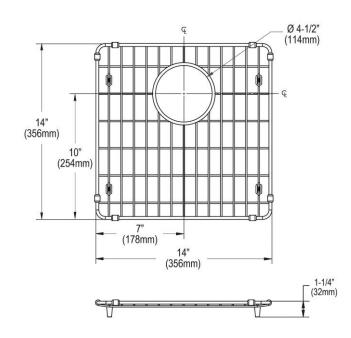

## **PRODUCT SPECIFICATIONS**

Stainless Steel 14" x 14" x 1-1/4" Bottom Grid. Overall dimensions are 14" x 14" x 14".

Made of Stainless Steel

| Material:          | Stainless Steel          |
|--------------------|--------------------------|
| Finish:            | Polished Stainless Steel |
| Dimensions:        | 14" x 14" x 14"          |
| Fits Bowl Size(s): | 16" x 16"                |