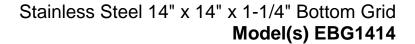

## **PRODUCT SPECIFICATIONS**

Stainless Steel 14" x 14" x 1-1/4" Bottom Grid. Overall dimensions are 14" x 14" x 14".

Made of Stainless Steel