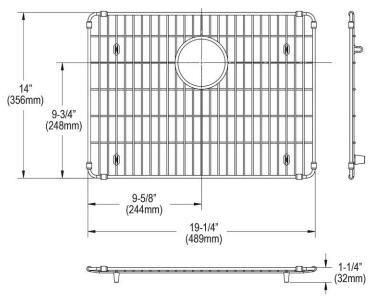

## **PRODUCT SPECIFICATIONS**

Elkay Stainless Steel 19-1/4" x 14" x 1-1/4" Bottom Grid. Overall dimensions are 19-1/4" x 14" x 1-1/4".

Made of Stainless Steel

Bottom grids are:

- Custom designed to protect and cover the bottom of your sink.
- Properly positioned opening for convenient access to drain or disposer.
- Built from solid stainless steel to resist corrosion and provide years of service.

| Material:   | Stainless Steel          |
|-------------|--------------------------|
| Finish:     | Polished Stainless Steel |
| Dimensions: | 19-1/4" x 14" x 1-1/4"   |

Special Note: For bowls with rear center drain opening.