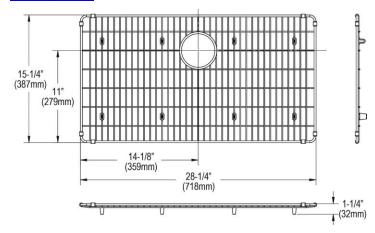

## PRODUCT SPECIFICATIONS

Elkay Stainless Steel 28-1/4" x 15-1/4" x 1-1/4" Bottom Grid. Overall dimensions are 28-1/4" x 15-1/4" x 1-1/4".

Made of Stainless Steel

| Material:   | Stainless Steel            |
|-------------|----------------------------|
| Finish:     | Polished Stainless Steel   |
| Dimensions: | 28-1/4" x 15-1/4" x 1-1/4" |

Special Note: For bowls with rear center drain opening.