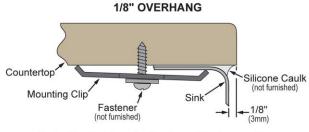

#### Installation Profile:

Designed to affix to the underside of any solid surface countertop.