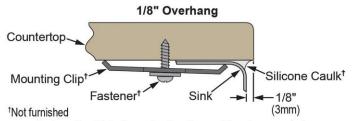

#### **Installation Profile:**

Designed to affix to the underside of any solid surface countertop.