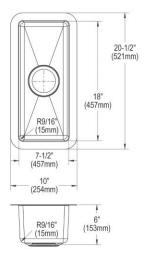

| Installation Type:                                                                                                                                                                                                                                                                                                                                                                                                                                                                                                                                                                                                                                                                                                                                                                                                                                                                                                                                                                                                                                                                                                                                                                                                                                                                                                                                                                                                                                                                                                                                                                                                                                                                                                                                                                                                                                                                                                                                                                                                                                                                                                            | Undermount                             |  |
|-------------------------------------------------------------------------------------------------------------------------------------------------------------------------------------------------------------------------------------------------------------------------------------------------------------------------------------------------------------------------------------------------------------------------------------------------------------------------------------------------------------------------------------------------------------------------------------------------------------------------------------------------------------------------------------------------------------------------------------------------------------------------------------------------------------------------------------------------------------------------------------------------------------------------------------------------------------------------------------------------------------------------------------------------------------------------------------------------------------------------------------------------------------------------------------------------------------------------------------------------------------------------------------------------------------------------------------------------------------------------------------------------------------------------------------------------------------------------------------------------------------------------------------------------------------------------------------------------------------------------------------------------------------------------------------------------------------------------------------------------------------------------------------------------------------------------------------------------------------------------------------------------------------------------------------------------------------------------------------------------------------------------------------------------------------------------------------------------------------------------------|----------------------------------------|--|
| Material:                                                                                                                                                                                                                                                                                                                                                                                                                                                                                                                                                                                                                                                                                                                                                                                                                                                                                                                                                                                                                                                                                                                                                                                                                                                                                                                                                                                                                                                                                                                                                                                                                                                                                                                                                                                                                                                                                                                                                                                                                                                                                                                     | 304 Stainless Steel                    |  |
| Finish:                                                                                                                                                                                                                                                                                                                                                                                                                                                                                                                                                                                                                                                                                                                                                                                                                                                                                                                                                                                                                                                                                                                                                                                                                                                                                                                                                                                                                                                                                                                                                                                                                                                                                                                                                                                                                                                                                                                                                                                                                                                                                                                       | Polished Satin                         |  |
| Gauge:                                                                                                                                                                                                                                                                                                                                                                                                                                                                                                                                                                                                                                                                                                                                                                                                                                                                                                                                                                                                                                                                                                                                                                                                                                                                                                                                                                                                                                                                                                                                                                                                                                                                                                                                                                                                                                                                                                                                                                                                                                                                                                                        | 16                                     |  |
| Sound Deadening:                                                                                                                                                                                                                                                                                                                                                                                                                                                                                                                                                                                                                                                                                                                                                                                                                                                                                                                                                                                                                                                                                                                                                                                                                                                                                                                                                                                                                                                                                                                                                                                                                                                                                                                                                                                                                                                                                                                                                                                                                                                                                                              | Full spray sides and bottom with Sides |  |
|                                                                                                                                                                                                                                                                                                                                                                                                                                                                                                                                                                                                                                                                                                                                                                                                                                                                                                                                                                                                                                                                                                                                                                                                                                                                                                                                                                                                                                                                                                                                                                                                                                                                                                                                                                                                                                                                                                                                                                                                                                                                                                                               | and Bottom pads                        |  |
| Number of Bowls:                                                                                                                                                                                                                                                                                                                                                                                                                                                                                                                                                                                                                                                                                                                                                                                                                                                                                                                                                                                                                                                                                                                                                                                                                                                                                                                                                                                                                                                                                                                                                                                                                                                                                                                                                                                                                                                                                                                                                                                                                                                                                                              | 1                                      |  |
| Sink Dimensions:                                                                                                                                                                                                                                                                                                                                                                                                                                                                                                                                                                                                                                                                                                                                                                                                                                                                                                                                                                                                                                                                                                                                                                                                                                                                                                                                                                                                                                                                                                                                                                                                                                                                                                                                                                                                                                                                                                                                                                                                                                                                                                              | 10" x 20-1/2" x 6"                     |  |
| Bowl 1 Dimensions:                                                                                                                                                                                                                                                                                                                                                                                                                                                                                                                                                                                                                                                                                                                                                                                                                                                                                                                                                                                                                                                                                                                                                                                                                                                                                                                                                                                                                                                                                                                                                                                                                                                                                                                                                                                                                                                                                                                                                                                                                                                                                                            | 7-1/2" x 18" x 6"                      |  |
| Drain Size:                                                                                                                                                                                                                                                                                                                                                                                                                                                                                                                                                                                                                                                                                                                                                                                                                                                                                                                                                                                                                                                                                                                                                                                                                                                                                                                                                                                                                                                                                                                                                                                                                                                                                                                                                                                                                                                                                                                                                                                                                                                                                                                   | 3-1/2" (89mm)                          |  |
| Drain Location:                                                                                                                                                                                                                                                                                                                                                                                                                                                                                                                                                                                                                                                                                                                                                                                                                                                                                                                                                                                                                                                                                                                                                                                                                                                                                                                                                                                                                                                                                                                                                                                                                                                                                                                                                                                                                                                                                                                                                                                                                                                                                                               | Center                                 |  |
| Minimum Cabinet Size:                                                                                                                                                                                                                                                                                                                                                                                                                                                                                                                                                                                                                                                                                                                                                                                                                                                                                                                                                                                                                                                                                                                                                                                                                                                                                                                                                                                                                                                                                                                                                                                                                                                                                                                                                                                                                                                                                                                                                                                                                                                                                                         | 15"                                    |  |
| Mounting Hardware:                                                                                                                                                                                                                                                                                                                                                                                                                                                                                                                                                                                                                                                                                                                                                                                                                                                                                                                                                                                                                                                                                                                                                                                                                                                                                                                                                                                                                                                                                                                                                                                                                                                                                                                                                                                                                                                                                                                                                                                                                                                                                                            | Part # 54300008 included               |  |
| Template Included:                                                                                                                                                                                                                                                                                                                                                                                                                                                                                                                                                                                                                                                                                                                                                                                                                                                                                                                                                                                                                                                                                                                                                                                                                                                                                                                                                                                                                                                                                                                                                                                                                                                                                                                                                                                                                                                                                                                                                                                                                                                                                                            | Yes                                    |  |
| Cutout Template #:                                                                                                                                                                                                                                                                                                                                                                                                                                                                                                                                                                                                                                                                                                                                                                                                                                                                                                                                                                                                                                                                                                                                                                                                                                                                                                                                                                                                                                                                                                                                                                                                                                                                                                                                                                                                                                                                                                                                                                                                                                                                                                            | <u>1000001309</u>                      |  |
| Towards to be a scalable for elevante and at all accounts and the first |                                        |  |