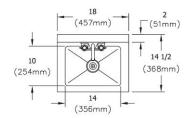

## PRODUCT SPECIFICATIONS

Stainless Steel 18" x 14-1/2" x 11" 18 Gauge Hand Sink with Faucet. Sink is manufactured from 18 gauge 304 Stainless Steel with a #4 Finish, Center drain placement.

| Material:                 | 304 Stainless Steel |
|---------------------------|---------------------|
| Finish:                   | #4 Finish           |
| Gauge:                    | 18                  |
| Weight Without Packaging: | 16                  |
| Number of Bowls:          | 1                   |
| Sink Dimensions:          | 18" x 14-1/2" x 11" |
| Bowl 1 Dimensions:        | 14" x 10" x 5"      |
| Backsplash Height:        | 6                   |
| Drain Size:               | 1-1/2" (38mm)       |
| Drain Location:           | Center              |
| Mounting Hardware:        | Included            |