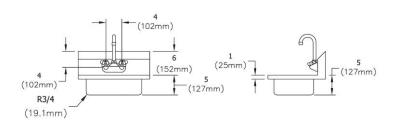

## PRODUCT SPECIFICATIONS

Stainless Steel 18" x 14-1/2" x 11" 18 Gauge Hand Sink with Faucet. Sink is manufactured from 18 gauge 304 Stainless Steel with a #4 Finish, Center drain placement.

| Material:                 | 304 Stainless Steel |
|---------------------------|---------------------|
| Finish:                   | #4 Finish           |
| Gauge:                    | 18                  |
| Weight Without Packaging: | 16                  |
| Number of Bowls:          | 1                   |
| Sink Dimensions:          | 18" x 14-1/2" x 11" |
| Bowl 1 Dimensions:        | 14" x 10" x 5"      |
| Backsplash Height:        | 6                   |
| Drain Size:               | 1-1/2" (38mm)       |
| Drain Location:           | Center              |
| Mounting Hardware:        | Included            |