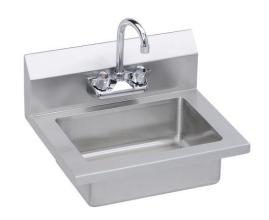

## PRODUCT SPECIFICATIONS

Stainless Steel 18" x 14-1/2" x 11" 18 Gauge Hand Sink with Faucet. Sink is manufactured from 18 gauge 304 Stainless Steel with a #4 Finish, Center drain placement.

| Material:                 | 304 Stainless Steel |
|---------------------------|---------------------|
| Finish:                   | #4 Finish           |
| Gauge:                    | 18                  |
| Weight Without Packaging: | 16                  |
| Number of Bowls:          | 1                   |
| Sink Dimensions:          | 18" x 14-1/2" x 11" |
| Bowl 1 Dimensions:        | 14" x 10" x 5"      |
| Backsplash Height:        | 6                   |
| Drain Size:               | 1-1/2" (38mm)       |
| Drain Location:           | Center              |
| Mounting Hardware:        | Included            |

Special Note: Splash Mount, Goose Neck Faucet Included

## Included with Product: Faucet and strainer.

A Century of Tradition and Quality.

For more than 100 years, Elkay has been making innovative products and providing exceptional customer care. We take pride in offering plumbing products that make life easier, inspire change and leave the world a better place.