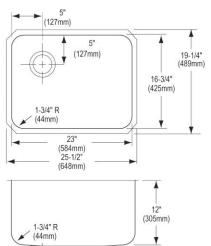

## **PRODUCT SPECIFICATIONS**

Elkay Lustertone<sup>™</sup> Classic Stainless Steel 25-1/2" x 19-1/4" x 12" Single Bowl Undermount Sink with Left Drain. Sink is manufactured from 18 gauge 304 Stainless Steel with a Lustrous Satin finish, Rear Left drain placement, and Sides and Bottom pads.

| Installation Type:    | Undermount                          |
|-----------------------|-------------------------------------|
| Material:             | 304 Stainless Steel                 |
| Finish:               | Lustrous Satin                      |
| Gauge:                | 18                                  |
| Sound Deadening:      | Sides and Bottom pads               |
| Number of Bowls:      | 1                                   |
| Sink Dimensions:      | 25-1/2" x 19-1/4" x 12"             |
| Bowl 1 Dimensions:    | 23" x 16-3/4" x 12"                 |
| Drain Size:           | 3-1/2" (89mm)                       |
| Drain Location:       | Rear Left                           |
| Minimum Cabinet Size: | 30"                                 |
| Mounting Hardware:    | Undermount brackets sold separately |
| Template Included:    | Yes                                 |
| Cutout Template #:    | <u>1000001308</u>                   |