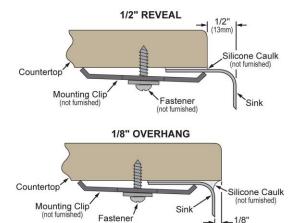

## Installation Profile:

Designed to affix to the underside of any solid surface countertop.

(3mm)

A Century of Tradition and Quality. For more than 100 years, Elkay has been making innovative products and providing exceptional customer care. We take pride in offering plumbing products that make life easier, inspire change and leave the world a better place.