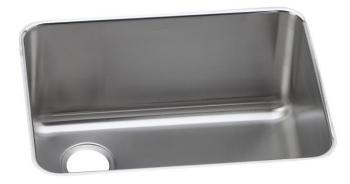

## **PRODUCT SPECIFICATIONS**

Elkay Lustertone<sup>™</sup> Classic Stainless Steel 25-1/2" x 19-1/4" x 12" Single Bowl Undermount Sink with Left Drain. Sink is manufactured from 18 gauge 304 Stainless Steel with a Lustrous Satin finish, Rear Left drain placement, and Sides and Bottom pads.

| Installation Type:    | Undermount                          |
|-----------------------|-------------------------------------|
| Material:             | 304 Stainless Steel                 |
| Finish:               | Lustrous Satin                      |
| Gauge:                | 18                                  |
| Sound Deadening:      | Sides and Bottom pads               |
| Number of Bowls:      | 1                                   |
| Sink Dimensions:      | 25-1/2" x 19-1/4" x 12"             |
| Bowl 1 Dimensions:    | 23" x 16-3/4" x 12"                 |
| Drain Size:           | 3-1/2" (89mm)                       |
| Drain Location:       | Rear Left                           |
| Minimum Cabinet Size: | 30"                                 |
| Mounting Hardware:    | Undermount brackets sold separately |
| Template Included:    | Yes                                 |
| Cutout Template #:    | <u>1000001308</u>                   |