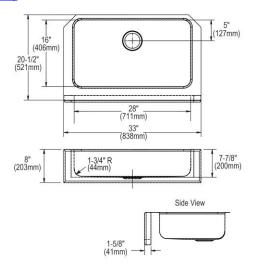

| Installation Type:    | Farmhouse, Sink Kits                |
|-----------------------|-------------------------------------|
| Material:             | 304 Stainless Steel                 |
| Finish:               | Lustrous Satin                      |
| Gauge:                | 18                                  |
| Sound Deadening:      | Sides and Bottom pads               |
| Number of Bowls:      | 1                                   |
| Sink Dimensions:      | 33" x 20-1/2" x 8"                  |
| Bowl 1 Dimensions:    | 28" x 16" x 7-7/8"                  |
| Drain Size:           | 3-1/2" (89mm)                       |
| Drain Location:       | Rear Center                         |
| Minimum Cabinet Size: | 36"                                 |
| Mounting Hardware:    | Undermount brackets sold separately |
| Template Included:    | No                                  |