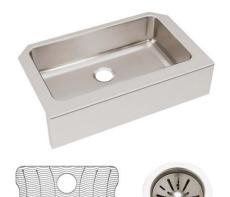

### PRODUCT SPECIFICATIONS

Elkay Lustertone™ Classic Stainless Steel 33" x 20-1/2" x 8" Single Bowl Farmhouse Sink Kit. Sink is manufactured from 18 gauge 304 Stainless Steel with a Lustrous Satin finish, Rear Center drain placement, and Sides and Bottom pads.

# Elkay Lustertone Classic Stainless Steel 33" x 20-1/2" x 8" Single Bowl Farmhouse Sink Kit