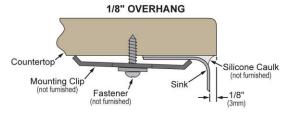

#### **Installation Profile:**

Designed to affix to the underside of any solid surface countertop.

Included with Product: LKWOBG2816SS bottom grid, LK99 drain

A Century of Tradition and Quality. For more than 100 years, Elkay has been making innovative products and providing exceptional customer care. We take pride in offering plumbing products that make life easier, inspire change and leave the world a better place.