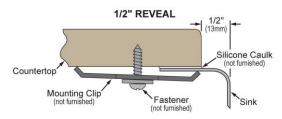

#### **Installation Profile:**

Designed to affix to the underside of any solid surface countertop.

Included with Product: LKWOBG2816SS bottom grid, LK99 drain

A Century of Tradition and Quality. For more than 100 years, Elkay has been making innovative products and providing exceptional customer care. We take pride in offering plumbing products that make life easier, inspire change and leave the world a better place.