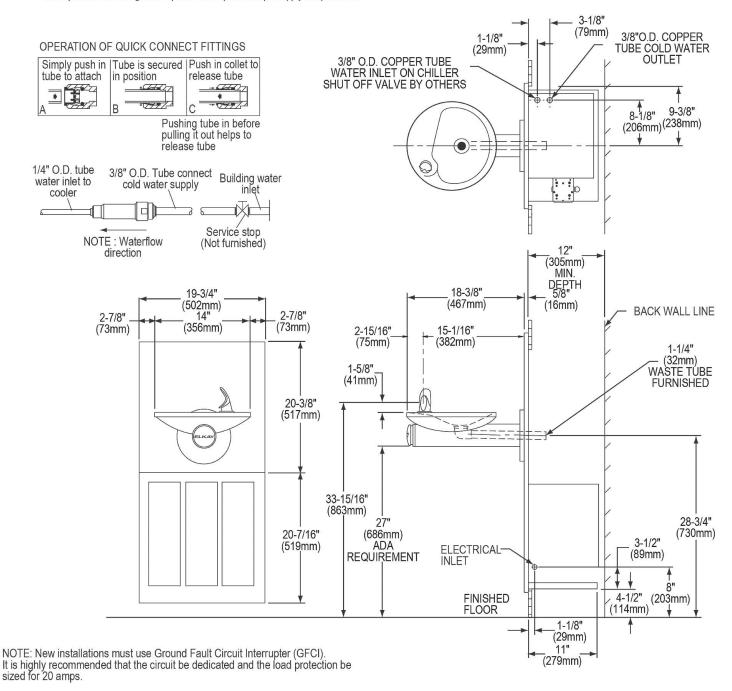

## PRODUCT SPECIFICATIONS

Elkay SwirlFlo ADA Fountain with Mounting Frame Non-filtered Refrigerated Stainless. Sink is manufactured from Stainless Steel with a Stainless Steel finish, .

| Material:        | Stainless Steel           |
|------------------|---------------------------|
| Finish:          | Stainless Steel           |
| Sink Dimensions: | 19-3/4" x 19" x 40-13/16" |

Complies with ADA & ICC A117.1 accessibility requirements when installed according to the requirements outlined in these standards.

Installation Instructions (PDF) - 1000003097 Installation Instructions (PDF) - 97923C Installation Instructions (PDF) - 97153C Warranty (PDF)

These products are designed to operate on 20 psi to 105 psi supply line pressure.

In keeping with our policy of continuing product improvement, Elkay reserves the right to change product specifications without notice. Please visit elkay.com for the most current version of Elkay product specification sheets. This specification describes an Elkay product with design, quality, and functional benefits to the user. When making a comparison of other producers' offerings, be certain these features are not overlooked.