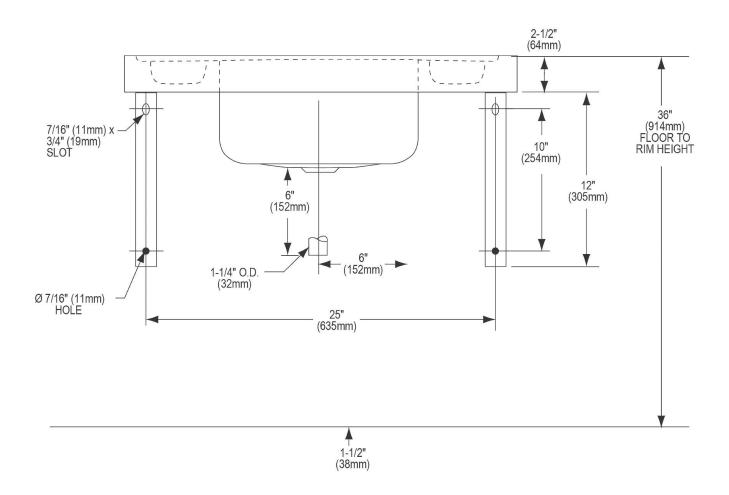

## **PRODUCT SPECIFICATIONS**

Stainless Steel 28" x 20" x 7-1/2" Wall Hung Lavatory Sink. Sink is manufactured from 16 gauge 304 Stainless Steel with a Buffed Satin finish, Center drain placement.

| Matarial                  | 224 21 1 21         |
|---------------------------|---------------------|
| Material:                 | 304 Stainless Steel |
| Finish:                   | Buffed Satin        |
| Gauge:                    | 16                  |
| Weight Without Packaging: | 28.5                |
| Number of Bowls:          | 1                   |
| Sink Dimensions:          | 28" x 20" x 15"     |
| Bowl 1 Dimensions:        | 14" x 12" x 7-1/2"  |
| Drainboard Location:      | No drainboard       |
| Drain Size:               | 2-3/16" (56mm)      |
| Drain Location:           | Center              |