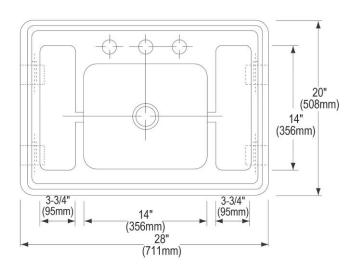

## **PRODUCT SPECIFICATIONS**

Stainless Steel 28" x 20" x 7-1/2" Wall Hung Lavatory Sink. Sink is manufactured from 16 gauge 304 Stainless Steel with a Buffed Satin finish, Center drain placement.

| Matarial                  | 224 21 1 21         |
|---------------------------|---------------------|
| Material:                 | 304 Stainless Steel |
| Finish:                   | Buffed Satin        |
| Gauge:                    | 16                  |
| Weight Without Packaging: | 28.5                |
| Number of Bowls:          | 1                   |
| Sink Dimensions:          | 28" x 20" x 15"     |
| Bowl 1 Dimensions:        | 14" x 12" x 7-1/2"  |
| Drainboard Location:      | No drainboard       |
| Drain Size:               | 2-3/16" (56mm)      |
| Drain Location:           | Center              |