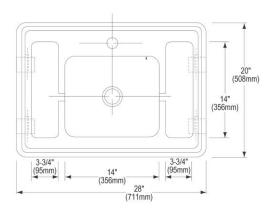

## PRODUCT SPECIFICATIONS

Elkay Stainless Steel 28" x 20" x 7-1/2" Wall Hung Lavatory Sink Kit. Sink is manufactured from 16 gauge 304 Stainless Steel with a Buffed Satin finish, Rear Center drain placement.

| Material:          | 304 Stainless Steel |
|--------------------|---------------------|
| Finish:            | Buffed Satin        |
| Gauge:             | 16                  |
| Number of Bowls:   | 1                   |
| Sink Dimensions:   | 28" x 20" x 25-3/4" |
| Bowl 1 Dimensions: | 14" x 12" x 7-1/2"  |
| Drain Size:        | 2-3/16" (56mm)      |
| Drain Location:    | Rear Center         |