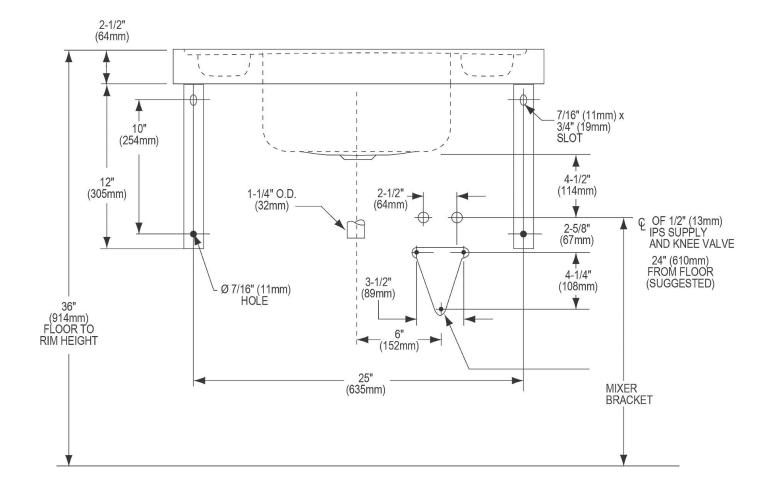

## PRODUCT SPECIFICATIONS

Elkay Stainless Steel 28" x 20" x 7-1/2" Wall Hung Lavatory Sink Kit. Sink is manufactured from 16 gauge 304 Stainless Steel with a Buffed Satin finish, Rear Center drain placement.

| Material:          | 304 Stainless Steel |
|--------------------|---------------------|
| Finish:            | Buffed Satin        |
| Gauge:             | 16                  |
| Number of Bowls:   | 1                   |
| Sink Dimensions:   | 28" x 20" x 25-3/4" |
| Bowl 1 Dimensions: | 14" x 12" x 7-1/2"  |
| Drain Size:        | 2-3/16" (56mm)      |
| Drain Location:    | Rear Center         |

Included with Product: ESLV2820 sink,

LK397C knee control, LK396A spout, LK9 grid drain fitting