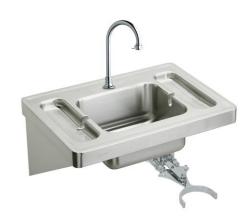

## PRODUCT SPECIFICATIONS

Elkay Stainless Steel 28" x 20" x 7-1/2" Wall Hung Lavatory Sink Kit. Sink is manufactured from 16 gauge 304 Stainless Steel with a Buffed Satin finish, Rear Center drain placement.

Included with Product: ESLV2820 sink,

LK397C knee control, LK396A spout, LK9 grid drain fitting