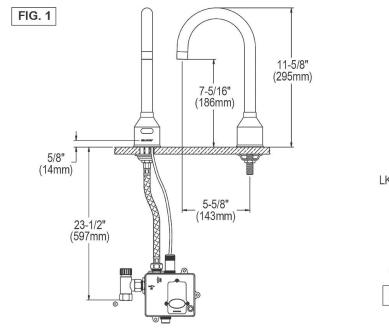

LKB721C SENSOR FAUCET

LKB721C SENSOR FAUCET WITH LK723 THERMOSTATIC MIXING VALVE

In keeping with our policy of continuing product improvement, Elkay reserves the right to change product specifications without notice. Please visit elkay.com for the most current version of Elkay product specification sheets. This specification describes an Elkay product with design, quality, and functional benefits to the user. When making a comparison of other producers' offerings, be certain these features are not overlooked.