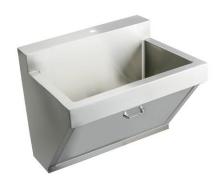

## Stainless Steel 30" x 23" x 11" Wall Hung Single Bowl Surgeon Scrub Sink

Model(s) EWSF130261

## PRODUCT SPECIFICATIONS

Stainless Steel 30" x 23" x 11" Wall Hung Single Bowl Surgeon Scrub Sink. Sink is manufactured from 16 gauge 304 Stainless Steel with a Buffed Satin finish, Rear Center drain placement.

| Material:                 | 304 Stainless Steel |
|---------------------------|---------------------|
| Finish:                   | Buffed Satin        |
| Gauge:                    | 16                  |
| Weight Without Packaging: | 110                 |
| Number of Bowls:          | 1                   |
| Sink Dimensions:          | 30" x 23" x 26"     |
| Bowl 1 Dimensions:        | 26" x 16-1/4" x 11" |
| Drainboard Location:      | No drainboard       |
| Backsplash Height:        | 4                   |
| Drain Size:               | 3-1/2" (89mm)       |
| Drain Location:           | Rear Center         |