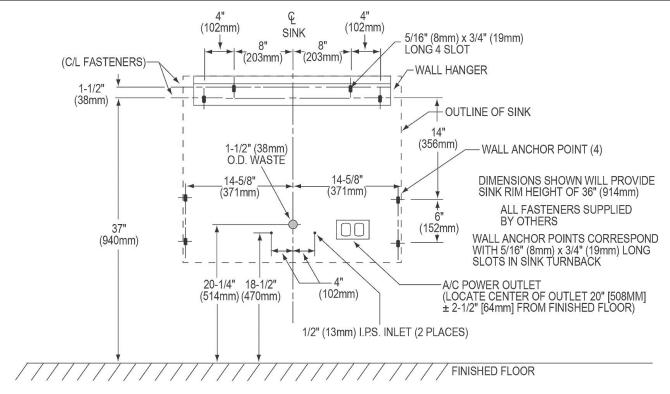

## PRODUCT SPECIFICATIONS

Stainless Steel 30" x 23" x 11" Wall Hung Single Bowl Surgeon Scrub Sink. Sink is manufactured from 16 gauge 304 Stainless Steel with a Buffed Satin finish, Rear Center drain placement.

| Material:                 | 304 Stainless Steel |
|---------------------------|---------------------|
| Finish:                   | Buffed Satin        |
| Gauge:                    | 16                  |
| Weight Without Packaging: | 110                 |
| Number of Bowls:          | 1                   |
| Sink Dimensions:          | 30" x 23" x 26"     |
| Bowl 1 Dimensions:        | 26" x 16-1/4" x 11" |
| Drainboard Location:      | No drainboard       |
| Backsplash Height:        | 4                   |
| Drain Size:               | 3-1/2" (89mm)       |
| Drain Location:           | Rear Center         |