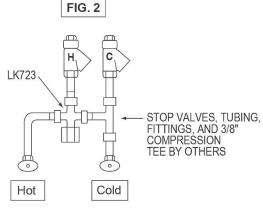

LKB721C SENSOR FAUCET

LKB721C SENSOR FAUCET WITH LK723 THERMOSTATIC MIXING VALVE

In keeping with our policy of continuing product improvement, Elkay reserves the right to change product specifications without notice. Please visit elkay.com for the most current version of Elkay product specification sheets. This specification describes an Elkay product with design, quality, and functional benefits to the user. When making a comparison of other producers' offerings, be certain these features are not overlooked.