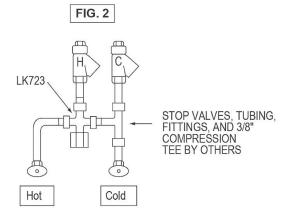

## DOUBLE STATION ROUGH-IN

LKB721C SENSOR FAUCET WITH LK723 THERMOSTATIC MIXING VALVE

In keeping with our policy of continuing product improvement, Elkay reserves the right to change product specifications without notice. Please visit elkay.com for the most current version of Elkay product specification sheets. This specification describes an Elkay product with design, quality, and functional benefits to the user. When making a comparison of other producers' offerings, be certain these features are not overlooked.