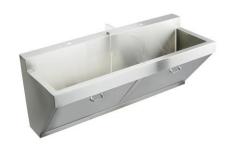

## Stainless Steel 60" x 23" x 26" Wall Hung Double Station Surgeon Scrub Sink Kit Model(s) EWSF260262

## PRODUCT SPECIFICATIONS

Stainless Steel 60" x 23" x 26" Wall Hung Double Station Surgeon Scrub Sink Kit. Sink is manufactured from 16 gauge 304 Stainless Steel with a Buffed Satin finish, Rear Center drain placement.

| Material:                 | 304 Stainless Steel |
|---------------------------|---------------------|
| Finish:                   | Buffed Satin        |
| Gauge:                    | 16                  |
| Weight Without Packaging: | 140                 |
| Number of Bowls:          | 2                   |
| Sink Dimensions:          | 60" x 23" x 26"     |
| Bowl 1 Dimensions:        | 28" x 16-1/4" x 11" |
| Bowl 2 Dimensions:        | 28" x 16-1/4" x 11" |
| Drainboard Location:      | No drainboard       |
| Backsplash Height:        | 4                   |
| Drain Size:               | 3-1/2" (89mm)       |
| Drain Location:           | Rear Center         |