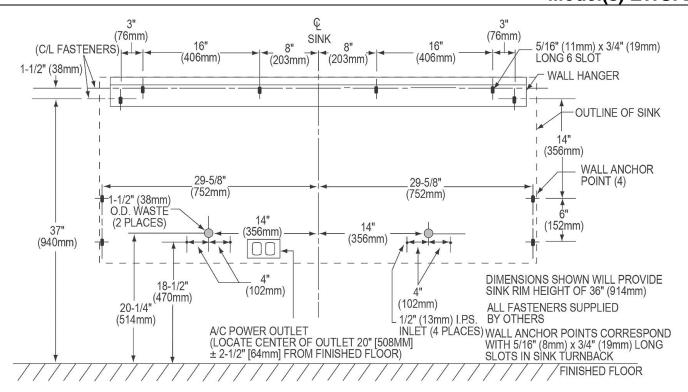

## DOUBLE STATION ROUGH-IN

LKB721C SENSOR FAUCET WITH LK723 THERMOSTATIC MIXING VALVE

In keeping with our policy of continuing product improvement, Elkay reserves the right to change product specifications without notice. Please visit elkay.com for the most current version of Elkay product specification sheets. This specification describes an Elkay product with design, quality, and functional benefits to the user. When making a comparison of other producers' offerings, be certain these features are not overlooked.