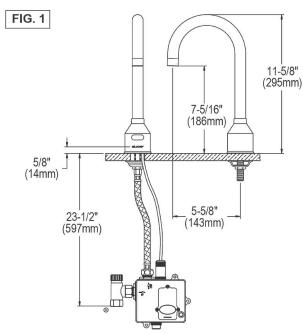

LKB721C SENSOR FAUCET

## DOUBLE STATION ROUGH-IN

LKB721C SENSOR FAUCET WITH LK723 THERMOSTATIC MIXING VALVE

In keeping with our policy of continuing product improvement, Elkay reserves the right to change product specifications without notice. Please visit elkay.com for the most current version of Elkay product specification sheets. This specification describes an Elkay product with design, quality, and functional benefits to the user. When making a comparison of other producers' offerings, be certain these features are not overlooked.