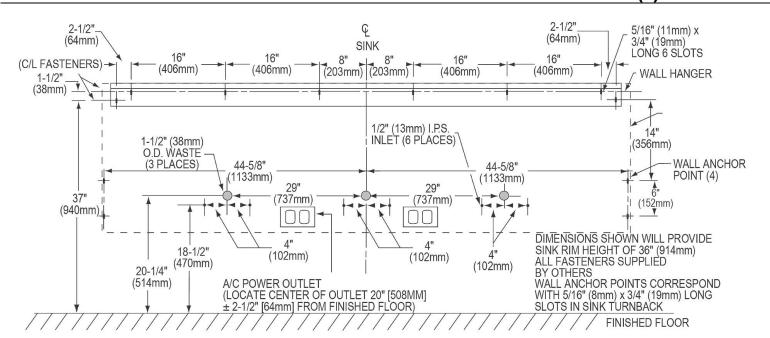

## TRIPLE STATION ROUGH-IN

LKB721C SENSOR FAUCET WITH LK723 THERMOSTATIC MIXING VALVE

In keeping with our policy of continuing product improvement, Elkay reserves the right to change product specifications without notice. Please visit elkay.com for the most current version of Elkay product specification sheets. This specification describes an Elkay product with design, quality, and functional benefits to the user. When making a comparison of other producers' offerings, be certain these features are not overlooked.