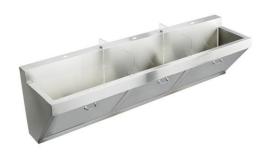

## Stainless Steel 90" x 23" x 26" Wall Hung Triple Station Surgeon Scrub Sink

Model(s) EWSF390263

## PRODUCT SPECIFICATIONS

Stainless Steel 90" x 23" x 26" Wall Hung Triple Station Surgeon Scrub Sink. Sink is manufactured from 16 gauge 304 Stainless Steel with a Buffed Satin finishFull spray sides and bottom with Bottom only pads.

| Material:                 | 304 Stainless Steel              |
|---------------------------|----------------------------------|
| Finish:                   | Buffed Satin                     |
| Gauge:                    | 16                               |
| Weight Without Packaging: | 170                              |
| Sound Deadening:          | Full spray sides and bottom with |
|                           | Bottom only pads                 |
| Number of Bowls:          | 3                                |
| Sink Dimensions:          | 90" x 23" x 26"                  |
| Bowl 1 Dimensions:        | 28" x 16-1/4" x 11"              |
| Bowl 2 Dimensions:        | 28" x 16-1/4" x 11"              |
| Bowl 3 Dimensions:        | 28" x 16-1/4" x 11"              |
| Drainboard Location:      | No drainboard                    |
| Backsplash Height:        | 4                                |
| Drain Size:               | 3-1/2" (89mm)                    |