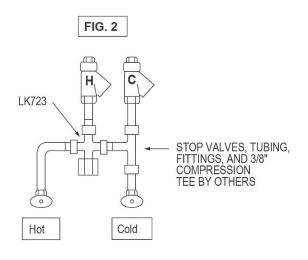

## TRIPLE STATION ROUGH-IN

LKB721C SENSOR FAUCET WITH LK723 THERMOSTATIC MIXING VALVE

In keeping with our policy of continuing product improvement, Elkay reserves the right to change product specifications without notice. Please visit elkay.com for the most current version of Elkay product specification sheets. This specification describes an Elkay product with design, quality, and functional benefits to the user. When making a comparison of other producers' offerings, be certain these features are not overlooked.