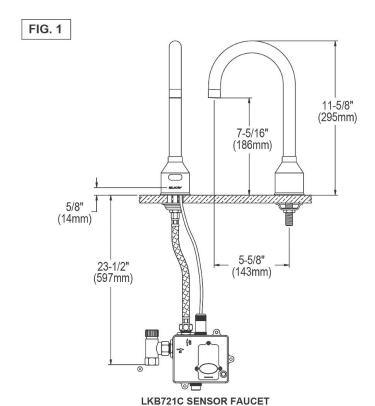

## TRIPLE STATION ROUGH-IN

LKB721C SENSOR FAUCET WITH LK723 THERMOSTATIC MIXING VALVE

In keeping with our policy of continuing product improvement, Elkay reserves the right to change product specifications without notice. Please visit elkay.com for the most current version of Elkay product specification sheets. This specification describes an Elkay product with design, quality, and functional benefits to the user. When making a comparison of other producers' offerings, be certain these features are not overlooked.