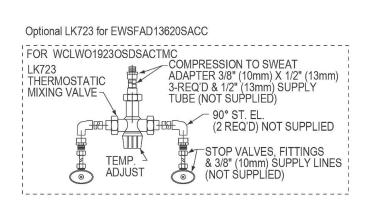

Complies with ADA & ICC A117.1 accessibility requirements when installed according to the requirements outlined in these standards.

<u>Clean and Care Manual (PDF)</u> <u>Installation Instructions (PDF) - 2000000714</u> <u>Warranty (PDF)</u>