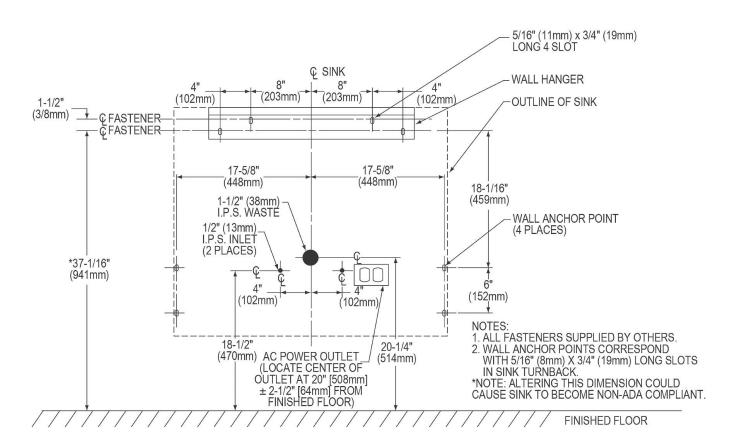

Product Compliance: ADA & ICC A117.1

ASME A112.19.3/CSA B45.4

30" (762mm)

Sinks are listed by IAPMO® as meeting the applicable requirements of the Uniform Plumbing Code®, International Plumbing Code®, and National Plumbing Code of Canada.

Complies with ADA & ICC A117.1 accessibility requirements when installed according to the requirements outlined in these standards.

<u>Clean and Care Manual (PDF)</u> <u>Installation Instructions (PDF) - 2000000714</u> <u>Warranty (PDF)</u>