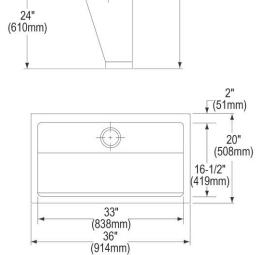

| Material:            | 304 Stainless Steel    |
|----------------------|------------------------|
| Finish:              | Buffed Satin           |
| Gauge:               | 16                     |
| Number of Bowls:     | 1                      |
| Sink Dimensions:     | 33" x 16-13/16" x 30"  |
| Bowl 1 Dimensions:   | 33" x 16-1/2" x 6-1/2" |
| Drainboard Location: | No drainboard          |
| Backsplash Height:   | 4                      |
| Drain Size:          | 3-1/2" (89mm)          |
| Drain Location:      | Rear Center            |

Product Compliance: ADA & ICC A117.1

ASME A112.19.3/CSA B45.4

30" (762mm)

Sinks are listed by IAPMO® as meeting the applicable requirements of the Uniform Plumbing Code®, International Plumbing Code®, and National Plumbing Code of Canada.