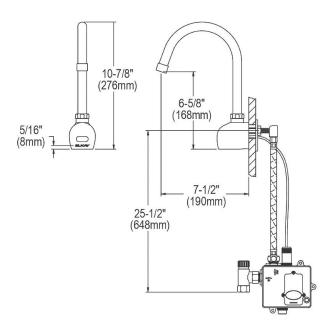

## PRODUCT SPECIFICATIONS

Elkay Stainless Steel 33" x 16-13/16" x 30" Wall Hung Single Station Surgeon Scrub Sink. Sink is manufactured from 16 gauge 304 Stainless Steel with a Buffed Satin finish, Rear Center drain placement.

| Material:            | 304 Stainless Steel    |
|----------------------|------------------------|
| Finish:              | Buffed Satin           |
| Gauge:               | 16                     |
| Number of Bowls:     | 1                      |
| Sink Dimensions:     | 33" x 16-13/16" x 30"  |
| Bowl 1 Dimensions:   | 33" x 16-1/2" x 6-1/2" |
| Drainboard Location: | No drainboard          |
| Backsplash Height:   | 4                      |
| Drain Size:          | 3-1/2" (89mm)          |
| Drain Location:      | Rear Center            |