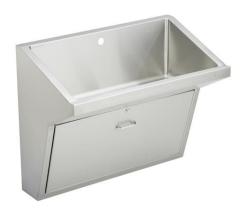

## Elkay Stainless Steel 33" x 16-13/16" x 30" Wall Hung Single Station Surgeon Scrub Sink

Model(s) EWSFAD136201

## PRODUCT SPECIFICATIONS

Elkay Stainless Steel 33" x 16-13/16" x 30" Wall Hung Single Station Surgeon Scrub Sink. Sink is manufactured from 16 gauge 304 Stainless Steel with a Buffed Satin finish, Rear Center drain placement.

| Material:            | 304 Stainless Steel    |
|----------------------|------------------------|
| Finish:              | Buffed Satin           |
| Gauge:               | 16                     |
| Number of Bowls:     | 1                      |
| Sink Dimensions:     | 33" x 16-13/16" x 30"  |
| Bowl 1 Dimensions:   | 33" x 16-1/2" x 6-1/2" |
| Drainboard Location: | No drainboard          |
| Backsplash Height:   | 4                      |
| Drain Size:          | 3-1/2" (89mm)          |
| Drain Location:      | Rear Center            |