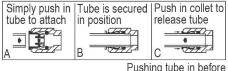

#### OPERATION OF QUICK CONNECT FITTINGS

Pushing tube in before pulling it out helps to release tube