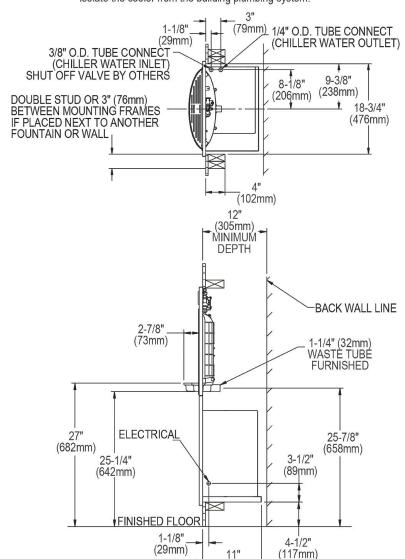

#### MOUNTING FRAME MFWS100 WITH CHILLER SHELF

| Special Features:                                                      | Antimicrobial, Green Ticker™, Hands<br>Free, High Efficiency, Laminar Flow, |  |
|------------------------------------------------------------------------|-----------------------------------------------------------------------------|--|
|                                                                        | Real Drain                                                                  |  |
| Finish:                                                                | Stainless Steel                                                             |  |
| Power:                                                                 | 115V/60Hz                                                                   |  |
| Bubbler Style:                                                         | No Bubbler                                                                  |  |
| Activation by:                                                         | Electronic Bottle Filler Sensor                                             |  |
| Mounting Type:                                                         | Wall Mount (Inwall Frame/Plate)                                             |  |
| Chilling Capacity*:                                                    | 8.0 GPH                                                                     |  |
| Full Load Amps                                                         | 1                                                                           |  |
| Rated Watts:                                                           | 260                                                                         |  |
| Dimensions (L x W x H):                                                | 19-3/4" x 3-1/2" x 40-13/16"                                                |  |
| Approx. Shipping Weight:                                               | 78 lbs.                                                                     |  |
| Installation Location:                                                 | Indoor                                                                      |  |
| No. of Stations Served:                                                | 1                                                                           |  |
| *Based on 80° F inlet water & 90° F ambient air temp for 50° F chilled |                                                                             |  |