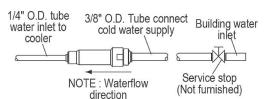

### IMPORTANT! INSTALLER PLEASE NOTE:

The grounding of electrical equipment such as telephone, computers, etc., to water lines is a common procedure. This grounding may be in the building or may occur away from the building. This grounding can cause electrical feedback into a water cooler, creating an electrolysis which causes a metallic taste or causes an increase in the metal content of the water. This condition is avoidable by using the proper materials as indicated below. To minimize electrically induced corrosion, all water coolers should be connected to the water supply using an electrically isolating coupling. This cooler is furnished with non-metallic filter which meets this requirement. The drain fittings which are provided by the installer should also be plastic to electrically isolate the cooler from the building plumbing system.