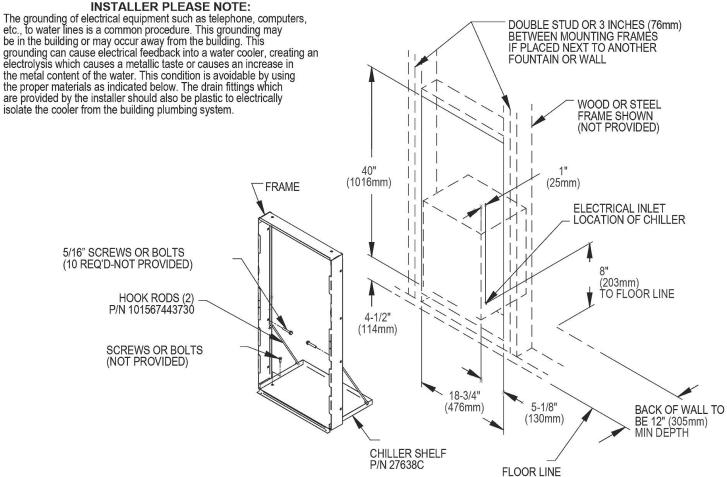

### IMPORTANT! INSTALLER PLEASE NOTE:

The grounding of electrical equipment such as telephone, computers, etc., to water lines is a common procedure. This grounding may be in the building or may occur away from the building. This grounding can cause electrical feedback into a water cooler, creating an electrolysis which causes a metallic taste or causes an increase in the metal content of the water. This condition is avoidable by using the proper materials as indicated below. To minimize electrically induced corrosion, all water coolers should be connected to the water supply using an electrically isolating coupling. This cooler is furnished with non-metallic filter which meets this requirement. The drain fittings which are provided by the installer should also be plastic to electrically isolate the cooler from the building plumbing system.

#### MOUNTING FRAME MFWS100 WITH CHILLER SHELF