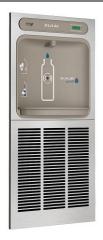

### ezH2O® In-Wall Bottle Filling Station with Mounting Frame High Efficiency Non-Filtered Refrigerated Stainless

### Model EZWSGRNM8K

#### PRODUCT SPECIFICATIONS

ezH2O® In-Wall Bottle Filling Station with Mounting Frame High Efficiency Non-Filtered Refrigerated Stainless. Chilling Capacity of 8.0 GPH (gallons per hour) of 50° F drinking water, based on 80° F inlet water and 90° F ambient, per ASHRAE 18 testing. Features shall include Antimicrobial\*, Green Ticker™, Hands Free, High Efficiency, Laminar Flow, Real Drain. Electronic Bottle Filler Sensor activation. Product shall be Wall Mount (Inwall Frame/Plate), for Indoor applications, serving 1 station(s). Unit shall be certified to UL 399 and CAN/CSA C22.2 No. 120.