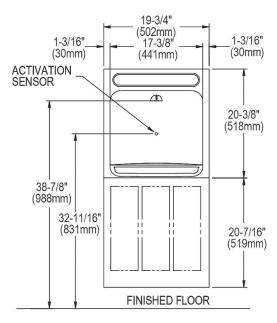

#### PRODUCT SPECIFICATIONS

ezH2O® In-Wall Bottle Filling Station with Mounting Frame High Efficiency Non-Filtered Refrigerated Stainless. Chilling Capacity of 8.0 GPH (gallons per hour) of 50° F drinking water, based on 80° F inlet water and 90° F ambient, per ASHRAE 18 testing. Features shall include Antimicrobial\*, Green Ticker™, Hands Free, High Efficiency, Laminar Flow, Real Drain. Electronic Bottle Filler Sensor activation. Product shall be Wall Mount (Inwall Frame/Plate), for Indoor applications, serving 1 station(s). Unit shall be certified to UL 399 and CAN/CSA C22.2 No. 120.

| Special Features:                                                      | Antimicrobial, Green Ticker™, Hands<br>Free, High Efficiency, Laminar Flow, |  |
|------------------------------------------------------------------------|-----------------------------------------------------------------------------|--|
|                                                                        | Real Drain                                                                  |  |
| Finish:                                                                | Stainless Steel                                                             |  |
| Power:                                                                 | 115V/60Hz                                                                   |  |
| Bubbler Style:                                                         | No Bubbler                                                                  |  |
| Activation by:                                                         | Electronic Bottle Filler Sensor                                             |  |
| Mounting Type:                                                         | Wall Mount (Inwall Frame/Plate)                                             |  |
| Chilling Capacity*:                                                    | 8.0 GPH                                                                     |  |
| Full Load Amps                                                         | 1                                                                           |  |
| Rated Watts:                                                           | 260                                                                         |  |
| Dimensions (L x W x H):                                                | 19-3/4" x 3-1/2" x 40-13/16"                                                |  |
| Approx. Shipping Weight:                                               | 78 lbs.                                                                     |  |
| Installation Location:                                                 | Indoor                                                                      |  |
| No. of Stations Served:                                                | 1                                                                           |  |
| *Based on 80° F inlet water & 90° F ambient air temp for 50° F chilled |                                                                             |  |

#### PRODUCT COMPLIANCE

ADA & ICC A117.1

CAN/CSA C22.2 No. 120

GreenSpec®

NSF/ANSI 61 (Q≤1) & 372 (lead free)

UL 399

Complies with ADA & ICC A117.1 accessibility requirements when installed according to the requirements outlined in these standards. Installation may require additional components and/or construction features to be fully compliant. Consult the local Authority Having Jurisdiction if necessary.