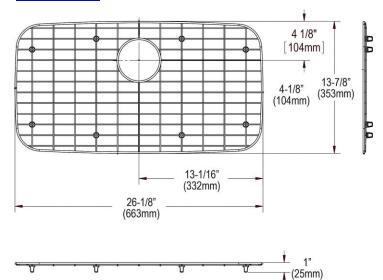

## PRODUCT SPECIFICATIONS

Dayton Stainless Steel 26-1/8" x 13-15/16" x 1" Bottom Grid. Overall dimensions are 26-1/8" x 13-15/16" x 1".

Made of Stainless Steel

Bottom grids are:

- Custom designed to protect and cover the bottom of your sink.
- Properly positioned opening for convenient access to drain or disposer.
- Built from solid stainless steel to resist corrosion and provide years of service.

| Material:          | Stainless Steel          |
|--------------------|--------------------------|
| Finish:            | Polished Stainless Steel |
| Dimensions:        | 26-1/8" x 13-15/16" x 1" |
| Fits Bowl Size(s): | 28" x 15-3/4"            |