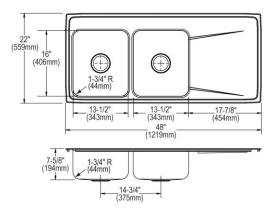

| Installation Type:    | Drop-in                                  |
|-----------------------|------------------------------------------|
| Material:             | 304 Stainless Steel                      |
| Special Features:     | Drainboard                               |
| Finish:               | Lustrous Satin                           |
| Gauge:                | 18                                       |
| Sound Deadening:      | Bottom only pads                         |
| Number of Bowls:      | 2                                        |
| Sink Dimensions:      | 48" x 22" x 7-5/8"                       |
| Bowl 1 Dimensions:    | 13-1/2" x 16" x 7-1/2"                   |
| Bowl 2 Dimensions:    | 13-1/2" x 16" x 7-1/2"                   |
| Drain Size:           | 3-1/2" (89mm)                            |
| Drain Location:       | Center                                   |
| Minimum Cabinet Size: | 51"                                      |
| Mounting Hardware:    | Part # 64090008 included for countertops |
|                       | up to 3/4" (19mm) thick                  |
| Template Included:    | No                                       |
| Cutout Template #:    | <u>1000001284</u>                        |

## **Cutout Dimensions for Drop-in Installation:**

47-3/8" x 21-3/8" (1203mm x 543mm) with 1-1/2" (38mm) corner radius