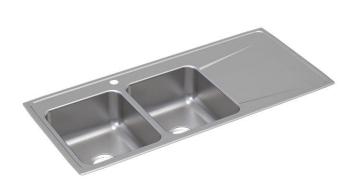

## **PRODUCT SPECIFICATIONS**

Elkay Lustertone® Classic Stainless Steel 48" x 22" x 7-5/8" Equal Double Bowl Drop-in Sink with Drainboard. Sink is manufactured from 18 gauge 304 Stainless Steel with a Lustrous Satin finish, Center drain placement, and Bottom only pads.

| Installation Type:    | Drop-in                                  |
|-----------------------|------------------------------------------|
| Material:             | 304 Stainless Steel                      |
| Special Features:     | Drainboard                               |
| Finish:               | Lustrous Satin                           |
| Gauge:                | 18                                       |
| Sound Deadening:      | Bottom only pads                         |
| Number of Bowls:      | 2                                        |
| Sink Dimensions:      | 48" x 22" x 7-5/8"                       |
| Bowl 1 Dimensions:    | 13-1/2" x 16" x 7-1/2"                   |
| Bowl 2 Dimensions:    | 13-1/2" x 16" x 7-1/2"                   |
| Drain Size:           | 3-1/2" (89mm)                            |
| Drain Location:       | Center                                   |
| Minimum Cabinet Size: | 51"                                      |
| Mounting Hardware:    | Part # 64090008 included for countertops |
|                       | up to 3/4" (19mm) thick                  |
| Template Included:    | No                                       |
| Cutout Template #:    | <u>1000001284</u>                        |