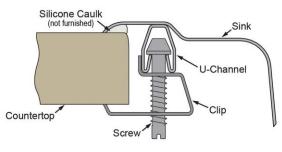

## Installation Profile:

| Optional Accessories |                                                                                                                                          |                                                                                                                                                                                                                                                                                                                                                                                                                                                                                                                                                                                                                                                                                                                                                                                                                                                                                                                                                                                                                                                                                                                                                                                                                                                                                                                                                                                                                                                                                                                                                                                                                                                                                                                                                                                                                                                                                    |  |
|----------------------|------------------------------------------------------------------------------------------------------------------------------------------|------------------------------------------------------------------------------------------------------------------------------------------------------------------------------------------------------------------------------------------------------------------------------------------------------------------------------------------------------------------------------------------------------------------------------------------------------------------------------------------------------------------------------------------------------------------------------------------------------------------------------------------------------------------------------------------------------------------------------------------------------------------------------------------------------------------------------------------------------------------------------------------------------------------------------------------------------------------------------------------------------------------------------------------------------------------------------------------------------------------------------------------------------------------------------------------------------------------------------------------------------------------------------------------------------------------------------------------------------------------------------------------------------------------------------------------------------------------------------------------------------------------------------------------------------------------------------------------------------------------------------------------------------------------------------------------------------------------------------------------------------------------------------------------------------------------------------------------------------------------------------------|--|
| LKWBG1316SS          | Elkay Stainless Steel 12-1/2" x 15" x 1" Bottom Grid<br><u>Spec Sheet (PDF)</u>                                                          | 10}                                                                                                                                                                                                                                                                                                                                                                                                                                                                                                                                                                                                                                                                                                                                                                                                                                                                                                                                                                                                                                                                                                                                                                                                                                                                                                                                                                                                                                                                                                                                                                                                                                                                                                                                                                                                                                                                                |  |
| <u>CB1613</u>        | Elkay Hardwood 16-3/4" x 13-1/2" x 1" Cutting Board<br><u>Spec Sheet (PDF)</u>                                                           |                                                                                                                                                                                                                                                                                                                                                                                                                                                                                                                                                                                                                                                                                                                                                                                                                                                                                                                                                                                                                                                                                                                                                                                                                                                                                                                                                                                                                                                                                                                                                                                                                                                                                                                                                                                                                                                                                    |  |
| <u>CB1713</u>        | Elkay Hardwood 13-1/2" x 17" x 1" Cutting Board<br><u>Spec Sheet (PDF)</u>                                                               |                                                                                                                                                                                                                                                                                                                                                                                                                                                                                                                                                                                                                                                                                                                                                                                                                                                                                                                                                                                                                                                                                                                                                                                                                                                                                                                                                                                                                                                                                                                                                                                                                                                                                                                                                                                                                                                                                    |  |
| <u>CBS1316</u>       | Elkay Hardwood 14-1/2" x 17" x 3/4" Cutting Board<br>Spec Sheet (PDF)                                                                    |                                                                                                                                                                                                                                                                                                                                                                                                                                                                                                                                                                                                                                                                                                                                                                                                                                                                                                                                                                                                                                                                                                                                                                                                                                                                                                                                                                                                                                                                                                                                                                                                                                                                                                                                                                                                                                                                                    |  |
| <u>LK99</u>          | Elkay Deluxe 3-1/2" Drain Type 304 Stainless Steel Body Strainer Basket Rubber Seal and Tailpiece<br>Spec Sheet (PDF)                    | and the second sec |  |
| <u>LKGT1041</u>      | Elkay Gourmet Single Hole Kitchen Faucet Pull-out Spray and Lever Handle with Hi and Mid-rise<br>Base Options<br><u>Spec Sheet (PDF)</u> | NO IMAGE AVAILABLE                                                                                                                                                                                                                                                                                                                                                                                                                                                                                                                                                                                                                                                                                                                                                                                                                                                                                                                                                                                                                                                                                                                                                                                                                                                                                                                                                                                                                                                                                                                                                                                                                                                                                                                                                                                                                                                                 |  |
| LKWRB1316SS          | Elkay Stainless Steel 12-1/2" x 15" x 7" Rinsing Basket<br><u>Spec Sheet (PDF)</u>                                                       |                                                                                                                                                                                                                                                                                                                                                                                                                                                                                                                                                                                                                                                                                                                                                                                                                                                                                                                                                                                                                                                                                                                                                                                                                                                                                                                                                                                                                                                                                                                                                                                                                                                                                                                                                                                                                                                                                    |  |