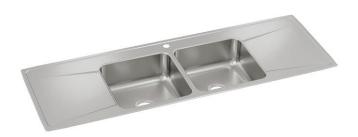

## PRODUCT SPECIFICATIONS

Lustertone® Classic Stainless Steel 66" x 22" x 7-5/8" Equal Double Bowl Drop-in Sink with Drainboard. Sink is manufactured from 18 gauge 304 Stainless Steel with a Lustrous Satin finish, Center drain placement, and Bottom only pads.