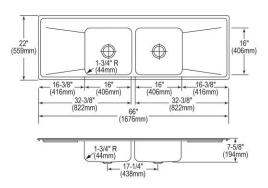

| Installation Type:    | Drop-in                                  |
|-----------------------|------------------------------------------|
| Material:             | 304 Stainless Steel                      |
| Special Features:     | Drainboard                               |
| Finish:               | Lustrous Satin                           |
| Gauge:                | 18                                       |
| Sound Deadening:      | Bottom only pads                         |
| Number of Bowls:      | 2                                        |
| Sink Dimensions:      | 66" x 22" x 7-5/8"                       |
| Bowl 1 Dimensions:    | 16" x 16" x 7-1/2"                       |
| Bowl 2 Dimensions:    | 16" x 16" x 7-1/2"                       |
| Drain Size:           | 3-1/2" (89mm)                            |
| Drain Location:       | Center                                   |
| Minimum Cabinet Size: | 69"                                      |
| Mounting Hardware:    | Part # 64090008 included for countertops |
| Tomplete Included:    | up to 3/4" (19mm) thick                  |
| Template Included:    | No                                       |
| Cutout Template #:    | <u>1000001316</u>                        |

## **Cutout Dimensions for Drop-in Installation:**

65-3/8" x 21-3/8" (1661mm x 543mm) with 1-1/2" (38mm) corner radius