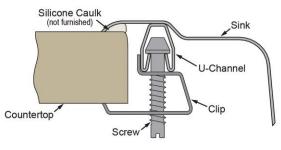

## Installation Profile:

| Optional Accessories |                                                                                                                                    |                                                                                                                                                                                                                                                                                                                                                                                                                                                                                                                                                                                                                                                                                                                                                                                                                                                                                                                                                                                                                                                                                                                                                                                                                                                                                                                                                                                                                                                                                                                                                                                                                                                                                                                                                                                                                                                                                    |
|----------------------|------------------------------------------------------------------------------------------------------------------------------------|------------------------------------------------------------------------------------------------------------------------------------------------------------------------------------------------------------------------------------------------------------------------------------------------------------------------------------------------------------------------------------------------------------------------------------------------------------------------------------------------------------------------------------------------------------------------------------------------------------------------------------------------------------------------------------------------------------------------------------------------------------------------------------------------------------------------------------------------------------------------------------------------------------------------------------------------------------------------------------------------------------------------------------------------------------------------------------------------------------------------------------------------------------------------------------------------------------------------------------------------------------------------------------------------------------------------------------------------------------------------------------------------------------------------------------------------------------------------------------------------------------------------------------------------------------------------------------------------------------------------------------------------------------------------------------------------------------------------------------------------------------------------------------------------------------------------------------------------------------------------------------|
| <u>CB1713</u>        | Elkay Hardwood 13-1/2" x 17" x 1" Cutting Board<br>Spec Sheet (PDF)                                                                |                                                                                                                                                                                                                                                                                                                                                                                                                                                                                                                                                                                                                                                                                                                                                                                                                                                                                                                                                                                                                                                                                                                                                                                                                                                                                                                                                                                                                                                                                                                                                                                                                                                                                                                                                                                                                                                                                    |
| <u>CBS1316</u>       | Hardwood 14-1/2" x 17" x 3/4" Cutting Board<br>Spec Sheet (PDF)                                                                    |                                                                                                                                                                                                                                                                                                                                                                                                                                                                                                                                                                                                                                                                                                                                                                                                                                                                                                                                                                                                                                                                                                                                                                                                                                                                                                                                                                                                                                                                                                                                                                                                                                                                                                                                                                                                                                                                                    |
| <u>LK99</u>          | Deluxe 3-1/2" Drain Type 304 Stainless Steel Body Strainer Basket Rubber Seal and Tailpiece<br>Spec Sheet (PDF)                    | and the second sec |
| <u>LKGT1041</u>      | Elkay Gourmet Single Hole Kitchen Faucet Pull-out Spray and Lever Handle with Hi and Mid-<br>rise Base Options<br>Spec_Sheet (PDF) | F                                                                                                                                                                                                                                                                                                                                                                                                                                                                                                                                                                                                                                                                                                                                                                                                                                                                                                                                                                                                                                                                                                                                                                                                                                                                                                                                                                                                                                                                                                                                                                                                                                                                                                                                                                                                                                                                                  |
| LKWRB1316SS          | Elkay Stainless Steel 12-1/2" x 15" x 7" Rinsing Basket<br>Spec Sheet (PDF)                                                        |                                                                                                                                                                                                                                                                                                                                                                                                                                                                                                                                                                                                                                                                                                                                                                                                                                                                                                                                                                                                                                                                                                                                                                                                                                                                                                                                                                                                                                                                                                                                                                                                                                                                                                                                                                                                                                                                                    |