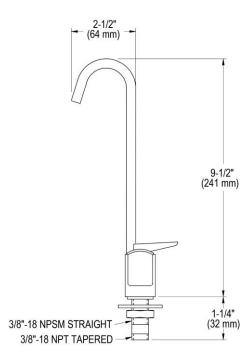

## **PRODUCT SPECIFICATIONS**

Elkay Glass Filler. Overall dimensions are 2-1/2" x 1-1/8" x 9-1/2". Made of Stainless Steel.

| Material:        | Stainless Steel          |
|------------------|--------------------------|
| Finish:          | Chrome (CR)              |
| Dimensions:      | 2-1/2" x 1-1/8" x 9-1/2" |
| Shipping Weight: | 1 lbs.                   |