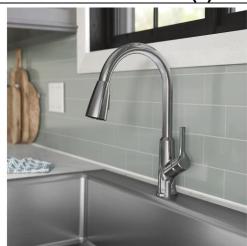

Elkay® Everyday Single Hole Kitchen Faucet with Pull-down Spray and Forward Only Lever Handle Chrome Model(s) LK1410CR

## **PRODUCT SPECIFICATIONS**

Elkay® Everyday Single Hole Kitchen Faucet with Pull-down Spray and Forward Only Lever Handle Chrome. Faucet has a flow rate of 1.8 GPM, and is made of Brass material, with a Ceramic Disc valve. Faucet requires 1 faucet holes.