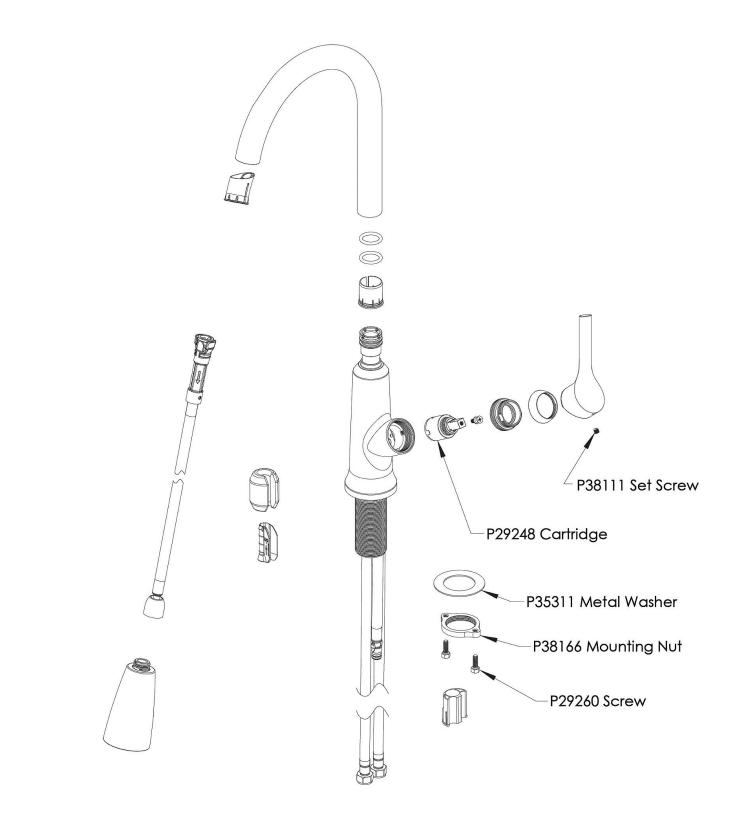

Complies with ADA & ICC A117.1 accessibility requirements when installed according to the requirements outlined in these standards.

<u>Clean and Care Manual (PDF)</u> <u>Installation Instructions (PDF) - LK1410</u> Warranty (PDF)