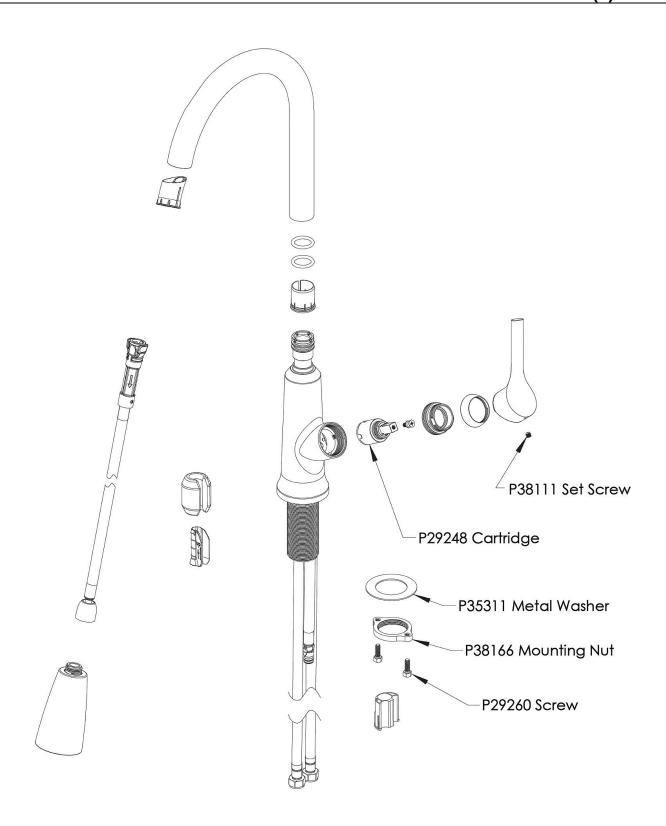

Complies with ADA & ICC A117.1 accessibility requirements when installed according to the requirements outlined in these standards

<u>Clean and Care Manual (PDF)</u> <u>Installation Instructions (PDF) - LK1410</u> Warranty (PDF)