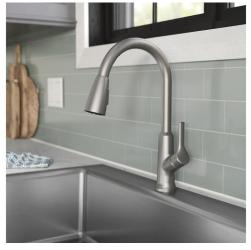

## Elkay® Everyday Single Hole Kitchen Faucet with Pull-down Spray and Forward Only Lever Handle Lustrous Steel

Model(s) LK1410LS

## PRODUCT SPECIFICATIONS

Elkay® Everyday Single Hole Kitchen Faucet with Pull-down Spray and Forward Only Lever Handle Lustrous Steel. Faucet has a flow rate of 1.8 GPM, and is made of Brass material, with a Ceramic Disc valve. Faucet requires 1 faucet holes.