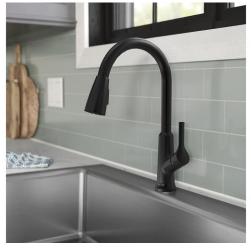

## Elkay® Everyday Single Hole Kitchen Faucet with Pull-down Spray and Forward Only Lever Handle Matte Black

Model(s) LK1410MB

## PRODUCT SPECIFICATIONS

Elkay® Everyday Single Hole Kitchen Faucet with Pull-down Spray and Forward Only Lever Handle Matte Black. Faucet has a flow rate of 1.8 GPM, and is made of Brass material, with a Ceramic Disc valve. Faucet requires 1 faucet holes.

| Mounting Type:          | Deck Mount       |
|-------------------------|------------------|
| Spray Type:             | Pull Down        |
| Finish:                 | Matte Black (MB) |
| Handle Type:            | Lever Handle     |
| Deck Clearance:         | 7-13/16"         |
| Spout Reach:            | 8"               |
| Spout Height:           | 15"              |
| Hole Drillings:         | 1                |
| Material:               | Brass            |
| Valve Type:             | Ceramic Disc     |
| Valve Connection:       | 1/2"-14 NPSM     |
| Flow Rate:              | 1.8 GPM          |
| Faucet Hole Size (min): | 1-1/2"           |
| Countertop Thickness:   | 2-1/2            |
| Spout Swing Rotation:   | 170°             |
| Spout Type:             | Pull-down Spray  |
| Spray Functions:        | Aerated          |