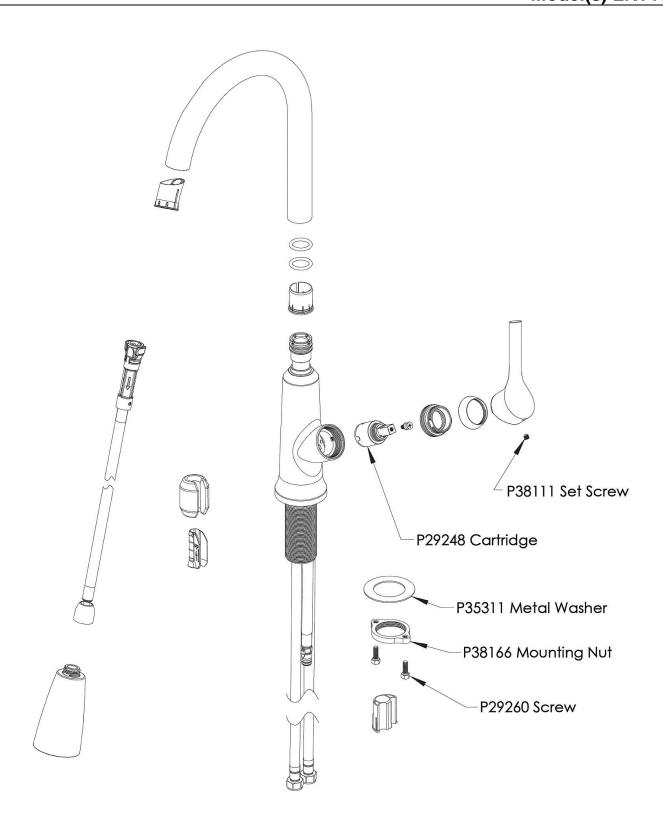

Complies with ADA & ICC A117.1 accessibility requirements when installed according to the requirements outlined in these standards

<u>Clean and Care Manual (PDF)</u> <u>Installation Instructions (PDF) - LK1410</u> Warranty (PDF)