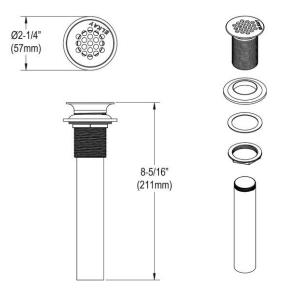

## PRODUCT SPECIFICATIONS

Elkay 1-1/2" Drain Fitting Chrome Plated Brass with Perforated Grid and Tailpiece. Overall dimensions are 2-1/4" x 2-1/4" x 8-5/16". Made of Brass.

| Material:        | Brass                     |
|------------------|---------------------------|
| Finish:          | Chrome (CR)               |
| Dimensions:      | 2-1/4" x 2-1/4" x 8-5/16" |
| Shipping Weight: | 1 lbs.                    |

Special Note: Not arranged for overflow

1-1/4" O.D. x 6" chrome-plated brass tailpiece.

A Century of Tradition and Quality.

For more than 100 years, Elkay has been making innovative products and providing exceptional customer care. We take pride in offering plumbing products that make life easier, inspire change and leave the world a better place.