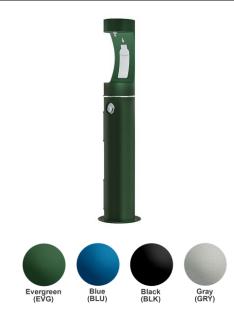

| Special Features:        | Heavy Duty Vandal Resistant, Laminar<br>Flow, Sealed Freeze Resistant, 300 |  |
|--------------------------|----------------------------------------------------------------------------|--|
|                          | Series Stainless                                                           |  |
| Finish:                  | Black (BK), Blue (BLU),                                                    |  |
|                          | Evergreen (EVG), Gray (GRY)                                                |  |
| Power:                   | No Electrical Required                                                     |  |
| Bubbler Style:           | No Bubbler                                                                 |  |
| Activation by:           | Mechanical Button                                                          |  |
| Mounting Type:           | Floor Mount/Freestanding                                                   |  |
| Chilling Capacity:       | Non-refrigerated                                                           |  |
| Dimensions (L x W x H):  | 14" x 14" x 64"                                                            |  |
| Approx. Shipping Weight: | 203 lbs.                                                                   |  |
| Installation Location:   | Outdoor                                                                    |  |
| No. of Stations Served:  | 1                                                                          |  |
| 4.43.4.41                |                                                                            |  |

\*\*When used in non-temperature controlled environments, unit(s) must be adequately winterized and/or protected from extreme heat to prevent damage where climates dictate.

Special Note: Bottle Filler Stations-1, Choose from 4 color options