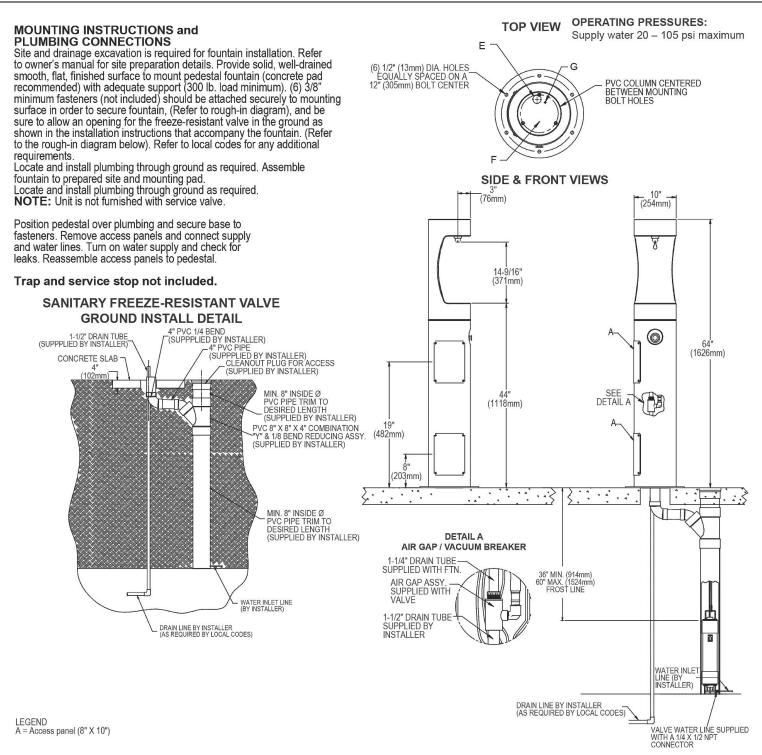

- Mechanically-Activated unit continues to supply water in event of service disruptions.
- Laminar flow provides clean fill with minimal splash.
- Sealed Freeze Resistant Valve System: Fully sealed freeze resistant system that minimizes chance of ground water contamination, and prevents drain water from mixing with fresh water. Designed for ground installation below the frost line.