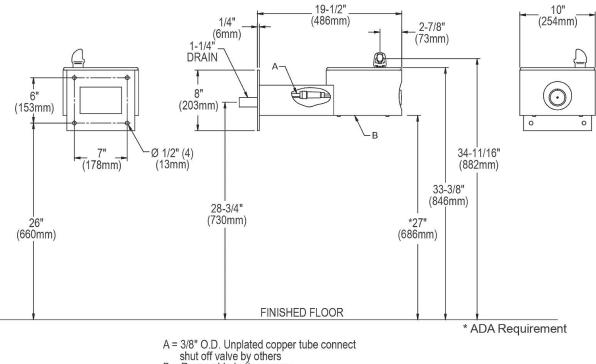

#### MOUNTING INSTRUCTIONS and PLUMBING CONNECTIONS

Refer to diagrams for plumbing rough-in. This fountain is to be mounted on a smooth, flat finished wall surface with adequate support. **Note:** Wall mounting structure must be capable of supporting 300lb. load minimum on fountain. To secure unit, use 3/8 minimum fasteners (not provided). Water service line and waste line are to be assmbled as required. Final check for leaks and correct functions of fountain should be made. (For details see the installation instructions.)

Installation requires trap to be installed in wall. A service supply stop must be installed at the fountain inlet line. Trap and service stop not included.

### Caution - Fountain must be securely bolted to wall.

**Note:** For wall support required locations see installation instructions provided with fountain.

**OPERATING PRESSURES:** Supply water 20 - 105 psi maximum

# **SIDE & FRONT VIEWS**

B = Removable bottom cover

In keeping with our policy of continuing product improvement, Elkay reserves the right to change product specifications without notice. Please visit elkay.com for the most current version of Elkay product specification sheets. This specification describes an Elkay product with design, quality, and functional benefits to the user. When making a comparison of other producers' offerings, be certain these features are not overlooked.