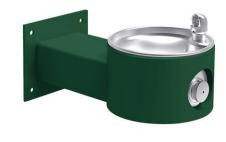

# PRODUCT SPECIFICATIONS

Outdoor Wall Mount Fountain Non-Filtered Non-Refrigerated. Features shall include Heavy Duty Vandal Resistant, 300 Series Stainless. Furnished with Vandal Resistant bubbler. Mechanical Button activation. Product shall be Wall Mount (On Wall), for Outdoor applications, serving 1 station(s).

# Outdoor Wall Mount Fountain Non-Filtered Non-Refrigerated Model LK4405

EWF172

Universal Filtration Kit (1500-Gallon)

Spec Sheet (PDF)