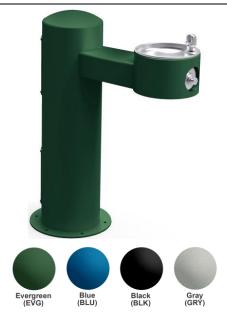

# **PRODUCT SPECIFICATIONS**

Outdoor ADA Pedestal Fountain Non-Filtered Non-Refrigerated Freeze Resistant. Features shall include Heavy Duty Vandal Resistant, Sealed Freeze Resistant, 300 Series Stainless. Furnished with Vandal Resistant bubbler. Mechanical Button activation. Product shall be Floor Mount/Freestanding, for Outdoor applications, serving 1 station(s).

| Special Features:        | Heavy Duty Vandal Resistant, Sealed<br>Freeze Resistant, 300 Series Stainless |
|--------------------------|-------------------------------------------------------------------------------|
|                          |                                                                               |
| Finish:                  | Black (BK), Blue (BLU),                                                       |
|                          | Evergreen (EVG), Gray (GRY)                                                   |
| Power:                   | No Electrical Required                                                        |
| Bubbler Style:           | Vandal Resistant                                                              |
| Activation by:           | Mechanical Button                                                             |
| Mounting Type:           | Floor Mount/Freestanding                                                      |
| Chilling Capacity:       | Non-refrigerated                                                              |
| Dimensions (L x W x H):  | 14" x 31" x 36-11/16"                                                         |
| Approx. Shipping Weight: | 159 lbs.                                                                      |
| Installation Location:   | Outdoor                                                                       |
| No. of Stations Served:  | 1                                                                             |
|                          |                                                                               |