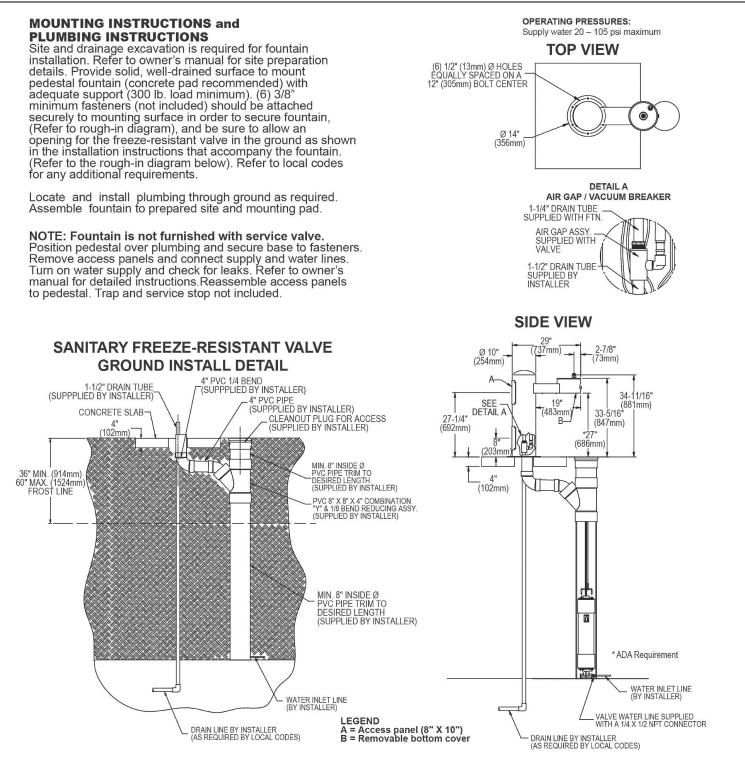

\*\*When used in non-temperature controlled environments, unit(s) must be adequately winterized and/or protected from extreme heat to prevent damage where climates dictate.

- Mechanically-Activated unit continues to supply water in event of service disruptions.
- Sealed Freeze Resistant Valve System: Fully sealed freeze resistant system that minimizes chance of ground water contamination, and prevents drain water from mixing with fresh water. Designed for ground installation below the frost line.

## **PRODUCT COMPLIANCE**

ADA & ICC A117.1 ASME A112.19.3/CSA B45.4

Complies with ADA & ICC A117.1 accessibility requirements when installed according to the requirements outlined in these standards. Installation may require additional components and/or construction features to be fully compliant. Consult the local Authority Having Jurisdiction if necessary. Installation Instructions (PDF) - 1000004236