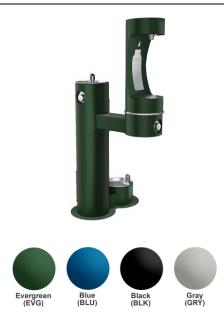

Outdoor ezH2O<sup>®</sup> Lower Bottle Filling Station Bi-Level Pedestal with Pet Station Non-Filtered Non-Refrigerated Freeze Resistant Model LK4420BF1LDBFRK

## PRODUCT SPECIFICATIONS

Outdoor ezH2O® Lower Bottle Filling Station Bi-Level Pedestal with Pet Station Non-Filtered Non-Refrigerated Freeze Resistant. Features shall include Heavy Duty Vandal Resistant, Laminar Flow, Pet Fountain, Sealed Freeze Resistant, 300 Series Stainless. Furnished with Vandal Resistant bubbler. Mechanical Button activation. Product shall be Floor Mount/Freestanding, for Outdoor applications, serving 2 station(s).

| Special Features:        | Heavy Duty Vandal Resistant, Laminar<br>Flow, Pet Fountain, Sealed Freeze<br>Resistant, 300 Series Stainless |
|--------------------------|--------------------------------------------------------------------------------------------------------------|
| Finish:                  | Black (BK), Blue (BLU),                                                                                      |
|                          | Evergreen (EVG), Gray (GRY)                                                                                  |
| Power:                   | No Electrical Required                                                                                       |
| Bubbler Style:           | Vandal Resistant                                                                                             |
| Activation by:           | Mechanical Button                                                                                            |
| Mounting Type:           | Floor Mount/Freestanding                                                                                     |
| Chilling Capacity:       | Non-refrigerated                                                                                             |
| Dimensions (L x W x H):  | 26" x 31" x 64"                                                                                              |
| Approx. Shipping Weight: | 184 lbs.                                                                                                     |
| Installation Location:   | Outdoor                                                                                                      |
| No. of Stations Served:  | 2                                                                                                            |
| 4.43.4.41 1.1            |                                                                                                              |

\*\*When used in non-temperature controlled environments, unit(s) must be adequately winterized and/or protected from extreme heat to prevent damage where climates dictate.

Special Note: Bottle Filler Stations 1 (Low), Bubbler Stations 1 (Upper), Choose from 4 color options