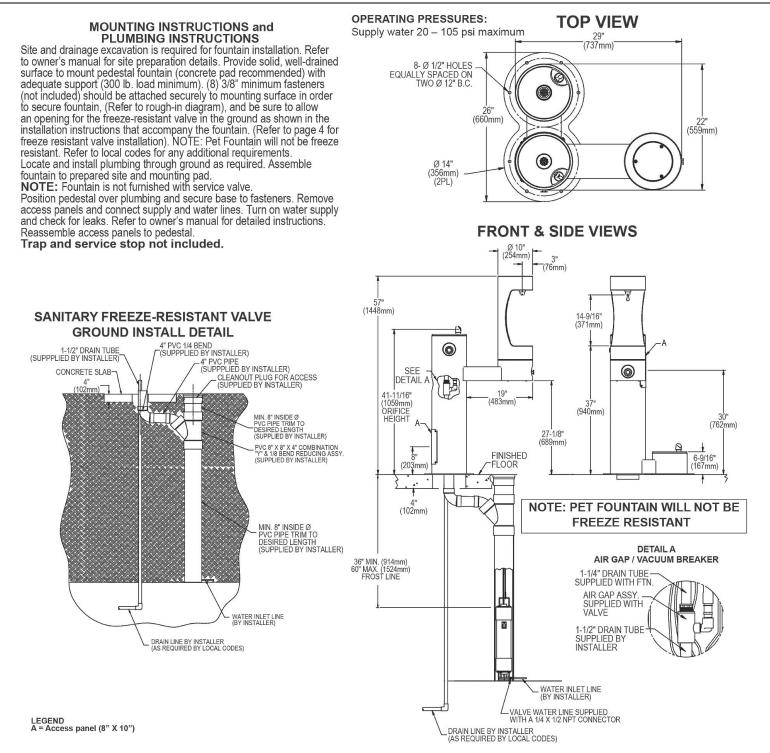

- Mechanically-Activated unit continues to supply water in event of service disruptions.
- Laminar flow provides clean fill with minimal splash.
- Pet Fountain: Features slow drainage for easy drinking.
- Sealed Freeze Resistant Valve System: Fully sealed freeze resistant system that minimizes chance of ground water contamination, and prevents drain water from mixing with fresh water. Designed for ground installation below the frost line.

## **Outdoor Bottle Filler,** Freeze Resistant Valve