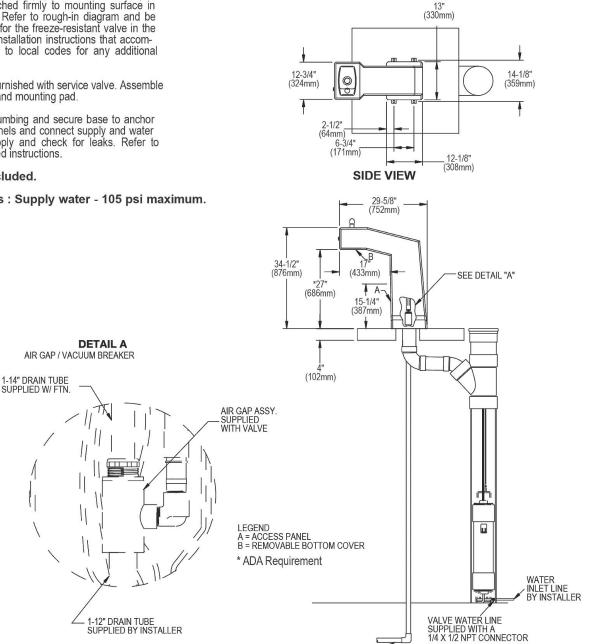

**TOP VIEW** 

## MOUNTING INSTRUCTIONS and PLUMBING INSTRUCTIONS

Site and drainage excavation is required for fountain installation. Refer to owner's manual for site preparation details. Provide solid, well-drained surface to mount pedestal fountain (concrete pad recommended). (4) 1/2" anchor bolts (not included) should be attached firmly to mounting surface in order to secure fountain. Refer to rough-in diagram and be sure to allow an opening for the freeze-resistant valve in the ground as shown in the installation instructions that accompany the fountain. Refer to local codes for any additional requirements.

NOTE: Fountain is not furnished with service valve. Assemble fountain to prepared site and mounting pad.

Position pedestal over plumbing and secure base to anchor bolts. Remove access panels and connect supply and water lines. Turn on water supply and check for leaks. Refer to owner's manual for detailed instructions.

#### Service stop not included.

Operating Pressures: Supply water - 105 psi maximum.

DRAIN LINE BY INSTALLER AS REQUIRED BY LOCAL CODES

In keeping with our policy of continuing product improvement, Elkay reserves the right to change product specifications without notice. Please visit elkay.com for the most current version of Elkay product specification sheets. This specification describes an Elkay product with design, quality, and functional benefits to the user. When making a comparison of other producers' offerings, be certain these features are not overlooked.