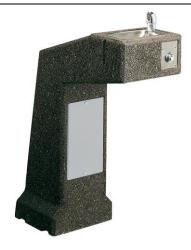

#### PRODUCT SPECIFICATIONS

Elkay Outdoor Stone Fountain Pedestal Non-Filtered, Non-Refrigerated Sealed Freeze Resistant. Features shall include Sealed Freeze Resistant. Furnished with Vandal Resistant bubbler. Mechanical Front Bubbler Button activation. Product shall be Floor Mount/Freestanding, for Outdoor applications, serving 1 station(s). Unit shall be lead-free design which is certified to NSF/ANSI 61 & 372 (lead free) and meets Federal and State low-lead requirements.

| Special Features:        | Sealed Freeze Resistant         |
|--------------------------|---------------------------------|
| Finish:                  | Stone Aggregate                 |
| Power:                   | No Electrical Required          |
| Bubbler Style:           | Vandal Resistant                |
| Activation by:           | Mechanical Front Bubbler Button |
| Mounting Type:           | Floor Mount/Freestanding        |
| Chilling Capacity:       | Non-refrigerated                |
| Dimensions (L x W x H):  | 12-3/4" x 29-5/8" x 34-1/2"     |
| Approx. Shipping Weight: | 205 lbs.                        |
| Installation Location:   | Outdoor                         |
| No. of Stations Served:  | 1                               |