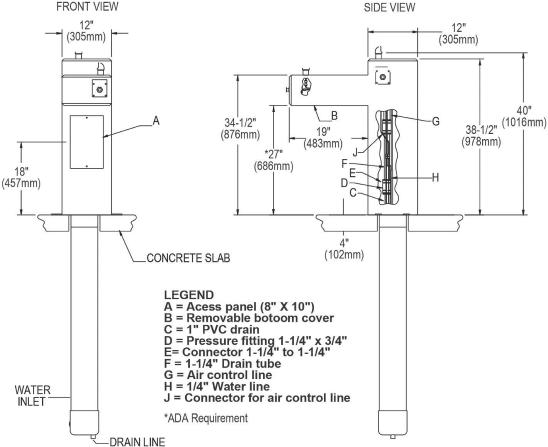

#### **MOUNTING INSTRUCTIONS and** PLUMBING INSTRUCTIONS

Site and drainage excavation is required for fountain installation. Refer to owner's manual for site preparation details. Provide solid, well-drained surface to mount pedestal fountain (concrete pad recommended). (4) 1/2" anchor bolts (not included) should be attached firmly to mounting surface in order to secure fountain. Refer to rough-in diagram and be sure to allow an opening for the freeze-resistant valve in the ground as shown in the installation instructions that accompany the fountain. Refer to local codes for any additional requirements.

NOTE: Fountain is not furnished with service valve. Assemble fountain to prepared site and mounting pad.

Position pedestal over plumbing and secure base to anchor bolts. Remove access panels and connect supply and water lines. Turn on water supply and check for leaks. Refer to owner's manual for detailed instructions.

Service stop not included.

Operating Pressures: Supply water - 105 psi maximum.

In keeping with our policy of continuing product improvement, Elkay reserves the right to change product specifications without notice. Please visit elkay.com for the most current version of Elkay product specification sheets. This specification describes an Elkay product with design, quality, and functional benefits to the user. When making a comparison of other producers' offerings, be certain these features are not overlooked.