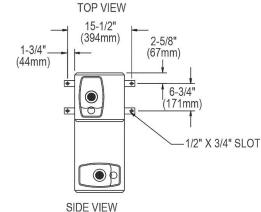

#### **MOUNTING INSTRUCTIONS and** PLUMBING INSTRUCTIONS

Site and drainage excavation is required for fountain installation. Refer to owner's manual for site preparation details. Provide solid, well-drained surface to mount pedestal fountain (concrete pad recommended). (4) 1/2" anchor bolts (not included) should be attached firmly to mounting surface in order to secure fountain. Refer to rough-in diagram and be sure to allow an opening for the freeze-resistant valve in the ground as shown in the installation instructions that accompany the fountain. Refer to local codes for any additional requirements.

NOTE: Fountain is not furnished with service valve. Assemble fountain to prepared site and mounting pad.

Position pedestal over plumbing and secure base to anchor bolts. Remove access panels and connect supply and water lines. Turn on water supply and check for leaks. Refer to owner's manual for detailed instructions.