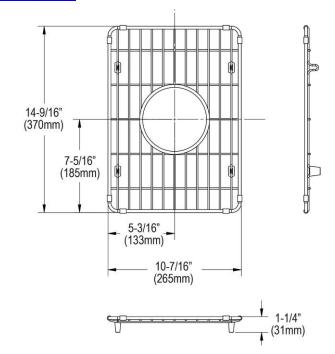

## **PRODUCT SPECIFICATIONS**

Elkay Stainless Steel 10-7/16" x 14-9/16" x 1-5/16" Bottom Grid. Overall dimensions are 10-7/16" x 14-9/16" x 1-5/16".

Made of Stainless Steel

Bottom grids are:

- Custom designed to protect and cover the bottom of your sink.
- Properly positioned opening for convenient access to drain or disposer.
- Built from solid stainless steel to resist corrosion and provide years of service.

| Material:   | Stainless Steel               |
|-------------|-------------------------------|
| Dimensions: | 10-7/16" x 14-9/16" x 1-5/16" |

AMERICAN PRIDE. A LIFETIME TRADITION. Like your family, the Elkay family has values and traditions that endure. For almost a century, Elkay has been a family-owned and operated company, providing thousands of jobs that support our families and communities.