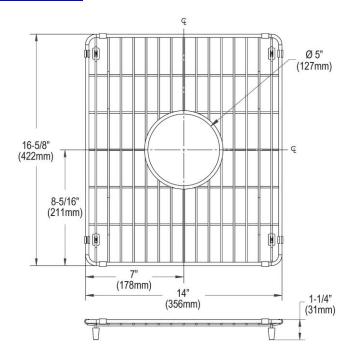

## **PRODUCT SPECIFICATIONS**

Elkay Stainless Steel 14" x 16-5/8" x 1-3/8" Bottom Grid. Overall dimensions are 14" x 16-5/8" x 1-3/8".

Made of Stainless Steel

| Material:   | Stainless Steel        |
|-------------|------------------------|
| Dimensions: | 14" x 16-5/8" x 1-3/8" |