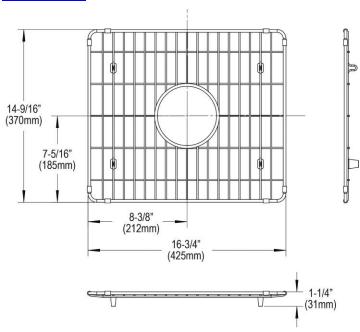

## PRODUCT SPECIFICATIONS

Elkay Stainless Steel 16-3/4" x 14-9/16" x 1-5/16" Bottom Grid. Overall dimensions are 16-3/4" x 14-9/16" x 1-5/16".

Made of Stainless Steel

| Material:   | Stainless Steel              |
|-------------|------------------------------|
| Dimensions: | 16-3/4" x 14-9/16" x 1-5/16" |