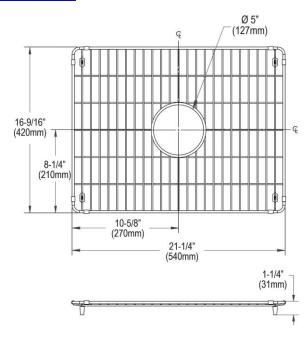

## PRODUCT SPECIFICATIONS

Elkay Stainless Steel 21-1/4" x 16-9/16" x 1-3/8" Bottom Grid. Overall dimensions are 21-1/4" x 16-9/16" x 1-3/8".

Made of Stainless Steel

| Material:   | Stainless Steel             |
|-------------|-----------------------------|
| Dimensions: | 21-1/4" x 16-9/16" x 1-3/8" |