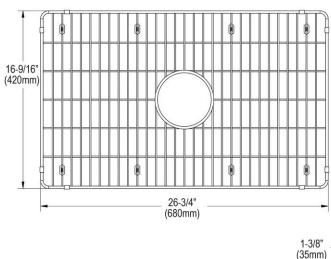

## PRODUCT SPECIFICATIONS

Elkay Stainless Steel 26-3/4" x 16-9/16" x 1-3/8" Bottom Grid. Overall dimensions are 26-3/4" x 16-9/16" x 1-3/8".

Made of Stainless Steel

| Material:   | Stainless Steel             |
|-------------|-----------------------------|
| Dimensions: | 26-3/4" x 16-9/16" x 1-3/8" |