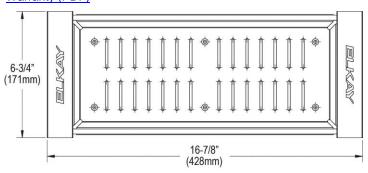

## PRODUCT SPECIFICATIONS

Elkay Crosstown Stainless Steel 16-7/8" x 6-3/4" x 3-1/8" Colander with Wood Handles. Overall dimensions are 16-7/8" x 6-3/4" x 3-1/8".

Made of Stainless Steel

Custom designed colanders are:

- Ideal for straining or draining fruits and vegetables.
- · Custom designed to fit your sink.

| Material:   | Stainless Steel           |
|-------------|---------------------------|
| Finish:     | Polished Satin            |
| Dimensions: | 16-7/8" x 6-3/4" x 3-1/8" |