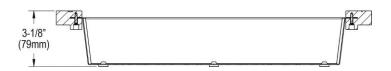

## PRODUCT SPECIFICATIONS

Elkay Crosstown Stainless Steel 16-7/8" x 6-3/4" x 3-1/8" Colander with Wood Handles. Overall dimensions are 16-7/8" x 6-3/4" x 3-1/8".

Made of Stainless Steel

Custom designed colanders are:

- Ideal for straining or draining fruits and vegetables.
- · Custom designed to fit your sink.

| Material:   | Stainless Steel           |
|-------------|---------------------------|
| Finish:     | Polished Satin            |
| Dimensions: | 16-7/8" x 6-3/4" x 3-1/8" |