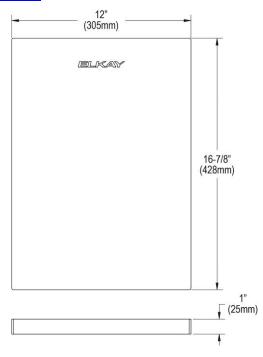

## **PRODUCT SPECIFICATIONS**

Elkay Acacia Hardwood 12" x 16-7/8" x 1" Cutting Board. Overall dimensions are 12" x 16-7/8" x 1". Made of Acacia Hardwood.

Custom designed cutting boards are:

- Designed to securely lock into your sink or countertop opening providing confidence the board will not shift around during use.
- Manufactured from the finest hardwoods grown in a sustainable manner
- Properly sized according to your sink bowl, and built to provide years of daily use.

Cutting board is neither dishwasher nor microwave safe. Since most are designed to sit on the flange of the sink, they are not recommended for undermount sinks that have less than a 1/2" reveal.

| Material:   | Acacia Hardwood    |
|-------------|--------------------|
| Dimensions: | 12" x 16-7/8" x 1" |