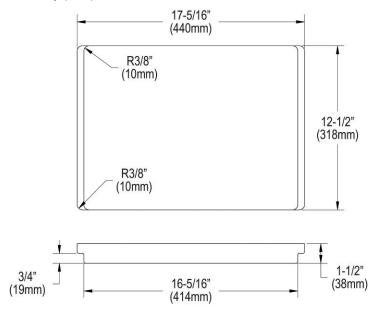

## PRODUCT SPECIFICATIONS

Elkay Hardwood 12-1/2" x 17-5/16" x 1-1/2" Cutting Board. Overall dimensions are 12-1/2" x 17-3/8" x 1-1/2". Made of Solid Walnut (Hardwood).

Custom designed cutting boards are:

Cutting board is neither dishwasher nor microwave safe. Since most are designed to sit on the flange of the sink, they are not recommended for undermount sinks that have less than a 1/2" reveal.

| Material:   | Solid Walnut (Hardwood)    |
|-------------|----------------------------|
| Dimensions: | 12-1/2" x 17-3/8" x 1-1/2" |