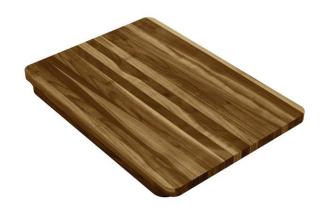

## PRODUCT SPECIFICATIONS

Elkay Hardwood 12-1/2" x 17-5/16" x 1-1/2" Cutting Board. Overall dimensions are 12-1/2" x 17-3/8" x 1-1/2". Made of Solid Walnut (Hardwood).

Custom designed cutting boards are:

Cutting board is neither dishwasher nor microwave safe. Since most are designed to sit on the flange of the sink, they are not recommended for undermount sinks that have less than a 1/2" reveal.

| Material:   | Solid Walnut (Hardwood)    |
|-------------|----------------------------|
| Dimensions: | 12-1/2" x 17-3/8" x 1-1/2" |