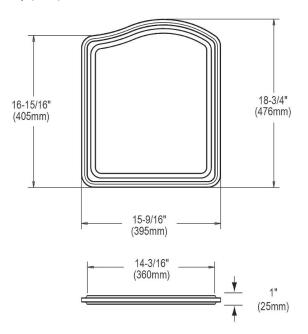

## **PRODUCT SPECIFICATIONS**

Elkay Hardwood 15-9/16" x 18-3/4" x 1" Cutting Board. Overall dimensions are 15-9/16" x 18-3/4" x 1". Made of Solid Maple (Hardwood).

Custom designed cutting boards are:

- Designed to securely lock into your sink or countertop opening providing confidence the board will not shift around during use.
- Manufactured from the finest hardwoods grown in a sustainable manner
- Properly sized according to your sink bowl, and built to provide years of daily use.

Accessory: Buy American Act Clean and Care Manual (PDF) Clean and Care Manual (PDF) Warranty (PDF)

| Material:   | Solid Maple (Hardwood)                        |
|-------------|-----------------------------------------------|
| Dimensions: | 15-9/16" x 18-3/4" x 1"                       |
|             | 15-3/16" x 17-7/8" and 30-5/16" x 17-<br>7/8" |