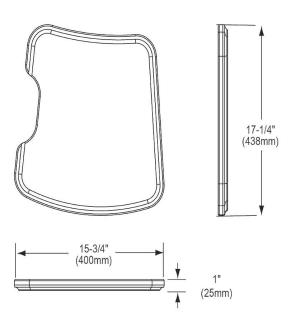

## **PRODUCT SPECIFICATIONS**

Elkay Hardwood 15-3/4" x 17-1/4" x 1" Cutting Board. Overall dimensions are 15-3/4" x 17-1/4" x 1". Made of Solid Maple (Hardwood).

Custom designed cutting boards are:

- Designed to securely lock into your sink or countertop opening providing confidence the board will not shift around during use.
- Manufactured from the finest hardwoods grown in a sustainable manner
- Properly sized according to your sink bowl, and built to provide years of daily use.

Cutting board is neither dishwasher nor microwave safe. Since most are designed to sit on the flange of the sink, they are not recommended for undermount sinks that have less than a 1/2" reveal.

| Material:          | Solid Maple (Hardwood) |
|--------------------|------------------------|
| Dimensions:        | 15-3/4" x 17-1/4" x 1" |
| Fits Bowl Size(s): | 15" x 16-1/2"          |