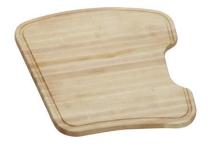

## **PRODUCT SPECIFICATIONS**

Elkay Hardwood 15-3/4" x 17-1/4" x 1" Cutting Board. Overall dimensions are 15-3/4" x 17-1/4" x 1". Made of Solid Maple (Hardwood).

Custom designed cutting boards are:

- Designed to securely lock into your sink or countertop opening providing confidence the board will not shift around during use.
- Manufactured from the finest hardwoods grown in a sustainable manner
- Properly sized according to your sink bowl, and built to provide years of daily use.

Cutting board is neither dishwasher nor microwave safe. Since most are designed to sit on the flange of the sink, they are not recommended for undermount sinks that have less than a 1/2" reveal.

| Material:          | Solid Maple (Hardwood) |
|--------------------|------------------------|
| Dimensions:        | 15-3/4" x 17-1/4" x 1" |
| Fits Bowl Size(s): | 15" x 16-1/2"          |