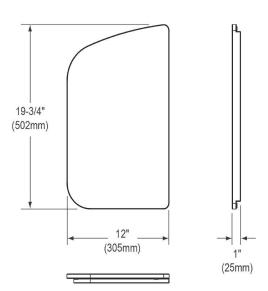

## PRODUCT SPECIFICATIONS

Elkay Hardwood 12" x 19-3/4" x 1" Cutting Board - (Top mount installation). Overall dimensions are 12" x 19-3/4" x 1". Made of Solid Maple (Hardwood).

Custom designed cutting boards are:

Cutting board is neither dishwasher nor microwave safe. Since most are designed to sit on the flange of the sink, they are not recommended for undermount sinks that have less than a 1/2" reveal.

| Material:   | Solid Maple (Hardwood)                                         |
|-------------|----------------------------------------------------------------|
| Dimensions: | 12" x 19-3/4" x 1"                                             |
|             | Fits undermount bowl size: 14-1/2" x 18-1/2" and 18" x 18-1/2" |