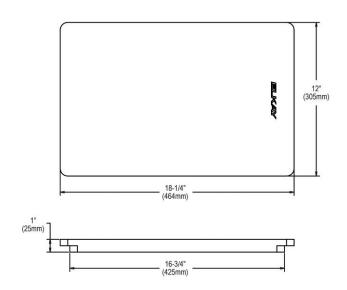

## PRODUCT SPECIFICATIONS

Elkay Hardwood 12-1/2"  $\times$  18"  $\times$  1-1/2" Cutting Board. Overall dimensions are 18-1/8"  $\times$  12"  $\times$  1-1/8". Made of Solid Maple (Hardwood).

Custom designed cutting boards are:

Cutting board is neither dishwasher nor microwave safe. Since most are designed to sit on the flange of the sink, they are not recommended for undermount sinks that have less than a 1/2" reveal.

| Material:          | Solid Maple (Hardwood) |
|--------------------|------------------------|
| Dimensions:        | 18-1/8" x 12" x 1-1/8" |
| Mounting Hardware: | No                     |