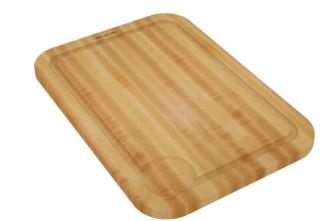

## **PRODUCT SPECIFICATIONS**

Elkay Hardwood 17-5/8" x 12-1/4" x 1" Cutting Board. Overall dimensions are 17-5/8" x 12-1/4" x 1". Made of Solid Maple (Hardwood).

Custom designed cutting boards are:

- Designed to securely lock into your sink or countertop opening providing confidence the board will not shift around during use.
- Manufactured from the finest hardwoods grown in a sustainable manner
- Properly sized according to your sink bowl, and built to provide years of daily use.

Cutting board is neither dishwasher nor microwave safe. Since most are designed to sit on the flange of the sink, they are not recommended for undermount sinks that have less than a 1/2" reveal.

| Material:          | Solid Maple (Hardwood) |
|--------------------|------------------------|
| Dimensions:        | 17-5/8" x 12-1/4" x 1" |
| Fits Bowl Size(s): | 23" x 16-3/4"          |