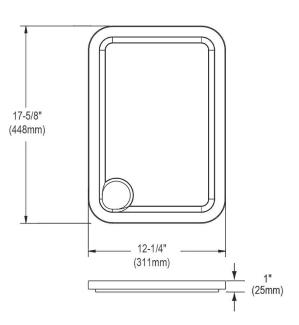

## **PRODUCT SPECIFICATIONS**

Elkay Hardwood 17-5/8" x 12-1/4" x 1" Cutting Board. Overall dimensions are 17-5/8" x 12-1/4" x 1". Made of Solid Maple (Hardwood).

Custom designed cutting boards are:

- Designed to securely lock into your sink or countertop opening providing confidence the board will not shift around during use.
- Manufactured from the finest hardwoods grown in a sustainable manner
- Properly sized according to your sink bowl, and built to provide years of daily use.

Cutting board is neither dishwasher nor microwave safe. Since most are designed to sit on the flange of the sink, they are not recommended for undermount sinks that have less than a 1/2" reveal.

| Material:          | Solid Maple (Hardwood) |
|--------------------|------------------------|
| Dimensions:        | 17-5/8" x 12-1/4" x 1" |
| Fits Bowl Size(s): | 23" x 16-3/4"          |