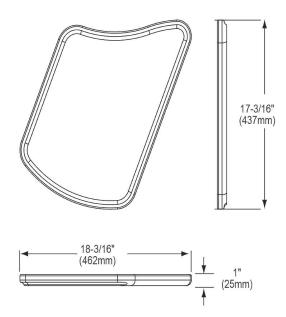

## PRODUCT SPECIFICATIONS

Elkay Hardwood 18-3/16" x 17-3/16" x 1" Cutting Board. Overall dimensions are 18-3/16" x 17-3/16" x 1". Made of Solid Maple (Hardwood).

Custom designed cutting boards are:

- Designed to securely lock into your sink or countertop opening providing confidence the board will not shift around during use.
- Manufactured from the finest hardwoods grown in a sustainable manner
- Properly sized according to your sink bowl, and built to provide years of daily use.

Cutting board is neither dishwasher nor microwave safe. Since most are designed to sit on the flange of the sink, they are not recommended for undermount sinks that have less than a 1/2" reveal.

| Material:          | Solid Maple (Hardwood)   |
|--------------------|--------------------------|
| Dimensions:        | 18-3/16" x 17-3/16" x 1" |
| Fits Bowl Size(s): | 26-1/8" x 16-1/2"        |