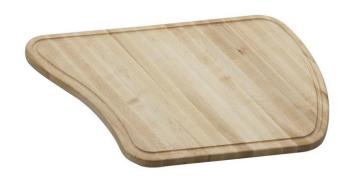

## PRODUCT SPECIFICATIONS

Elkay Hardwood 18-3/16" x 17-3/16" x 1" Cutting Board. Overall dimensions are 18-3/16" x 17-3/16" x 1". Made of Solid Maple (Hardwood).

Custom designed cutting boards are:

- Designed to securely lock into your sink or countertop opening providing confidence the board will not shift around during use.
- Manufactured from the finest hardwoods grown in a sustainable manner
- Properly sized according to your sink bowl, and built to provide years of daily use.

Cutting board is neither dishwasher nor microwave safe. Since most are designed to sit on the flange of the sink, they are not recommended for undermount sinks that have less than a 1/2" reveal.

| Material:          | Solid Maple (Hardwood)   |
|--------------------|--------------------------|
| Dimensions:        | 18-3/16" x 17-3/16" x 1" |
| Fits Bowl Size(s): | 26-1/8" x 16-1/2"        |