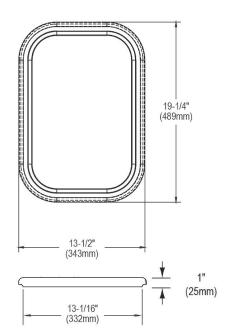

## **PRODUCT SPECIFICATIONS**

Elkay Hardwood 13-1/2" x 19-1/4" x 1" Cutting Board. Overall dimensions are 13-1/2" x 19-1/4" x 1". Made of Solid Maple (Hardwood).

Custom designed cutting boards are:

Material:

13-1/2" x 19-1/4" x 1"

29-3/8" x 18-3/8"

|          | The second second |          |
|----------|-------------------|----------|
|          |                   |          |
|          |                   | - Para - |
| A DE COM |                   |          |