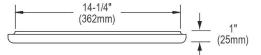

## **PRODUCT SPECIFICATIONS**

Elkay Hardwood 15-5/16" x 17-3/16" x 1" Cutting Board. Overall dimensions are 15-3/8" x 17-3/16" x 1". Made of Solid Maple (Hardwood).

Custom designed cutting boards are:

Material:

15-1/8" x 16-3/8" and 15-1/4" x 16-

15-3/8" x 17-3/16" x 1"

AMERICAN PRIDE. A LIFETIME TRADITION. Like your family, the Elkay family has values and traditions that endure. For almost a century, Elkay has been a family-owned and operated company, providing thousands of jobs that support our families and communities.