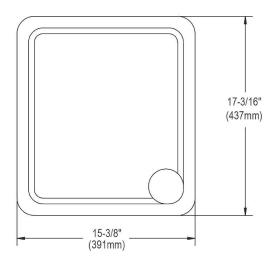

## **PRODUCT SPECIFICATIONS**

Elkay Hardwood 15-5/16" x 17-3/16" x 1" Cutting Board. Overall dimensions are 15-3/8" x 17-3/16" x 1". Made of Solid Maple (Hardwood).

Custom designed cutting boards are:

Material:

15-1/8" x 16-3/8" and 15-1/4" x 16-

15-3/8" x 17-3/16" x 1"

AMERICAN PRIDE. A LIFETIME TRADITION. Like your family, the Elkay family has values and traditions that endure. For almost a century, Elkay has been a family-owned and operated company, providing thousands of jobs that support our families and communities.