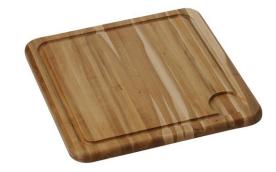

## **PRODUCT SPECIFICATIONS**

Elkay Hardwood 15-5/16" x 17-3/16" x 1" Cutting Board. Overall dimensions are 15-3/8" x 17-3/16" x 1". Made of Solid Maple (Hardwood).

Custom designed cutting boards are:

Material: