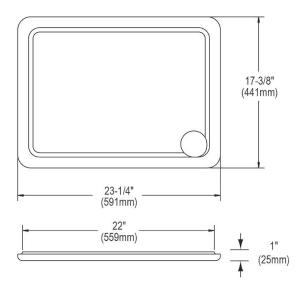

## PRODUCT SPECIFICATIONS

Elkay Hardwood 23-1/4" x 17-3/8" x 1" Cutting Board. Overall dimensions are 23-1/4" x 17-3/8" x 1". Made of Solid Maple (Hardwood).

Custom designed cutting boards are:

- Designed to securely lock into your sink or countertop opening providing confidence the board will not shift around during use.
- Manufactured from the finest hardwoods grown in a sustainable manner
- Properly sized according to your sink bowl, and built to provide years of daily use.

Cutting board is neither dishwasher nor microwave safe. Since most are designed to sit on the flange of the sink, they are not recommended for undermount sinks that have less than a 1/2" reveal.

| Material:          | Solid Maple (Hardwood) |
|--------------------|------------------------|
| Dimensions:        | 23-1/4" x 17-3/8" x 1" |
| Fits Bowl Size(s): | 22-3/8" x 16-3/8"      |