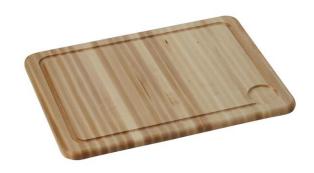

## PRODUCT SPECIFICATIONS

Elkay Hardwood 23-1/4" x 17-3/8" x 1" Cutting Board. Overall dimensions are 23-1/4" x 17-3/8" x 1". Made of Solid Maple (Hardwood).

Custom designed cutting boards are:

- Designed to securely lock into your sink or countertop opening providing confidence the board will not shift around during use.
- Manufactured from the finest hardwoods grown in a sustainable manner
- Properly sized according to your sink bowl, and built to provide years of daily use.

Cutting board is neither dishwasher nor microwave safe. Since most are designed to sit on the flange of the sink, they are not recommended for undermount sinks that have less than a 1/2" reveal.

| Material:          | Solid Maple (Hardwood) |
|--------------------|------------------------|
| Dimensions:        | 23-1/4" x 17-3/8" x 1" |
| Fits Bowl Size(s): | 22-3/8" x 16-3/8"      |