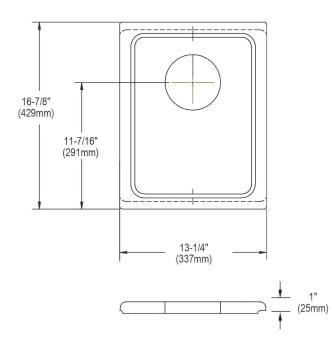

## **PRODUCT SPECIFICATIONS**

Elkay Hardwood 13-1/4" x 16-7/8" x 1" Cutting Board. Overall dimensions are 13-1/4" x 16-7/8" x 1". Made of Solid Maple (Hardwood).

Custom designed cutting boards are:

- Designed to securely lock into your sink or countertop opening providing confidence the board will not shift around during use.
- Manufactured from the finest hardwoods grown in a sustainable manner
- Properly sized according to your sink bowl, and built to provide years of daily use.

Cutting board is neither dishwasher nor microwave safe. Since most are designed to sit on the flange of the sink, they are not recommended for undermount sinks that have less than a 1/2" reveal.

| Material:          | Solid Maple (Hardwood)                    |
|--------------------|-------------------------------------------|
| Dimensions:        | 13-1/4" x 16-7/8" x 1"                    |
| Fits Bowl Size(s): | Fits zero radius bowl size: 13-1/2" x 16" |