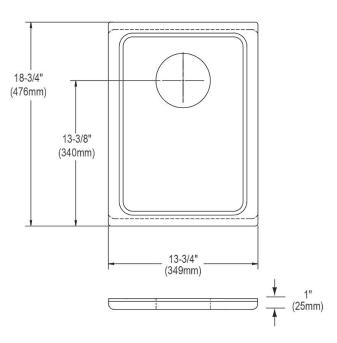

## **PRODUCT SPECIFICATIONS**

Elkay Hardwood 13-3/4" x 18-3/4" x 1" Cutting Board. Overall dimensions are 13-3/4" x 18-3/4" x 1". Made of Solid Maple (Hardwood).

Custom designed cutting boards are:

- Designed to securely lock into your sink or countertop opening providing confidence the board will not shift around during use.
- Manufactured from the finest hardwoods grown in a sustainable manner
- Properly sized according to your sink bowl, and built to provide years of daily use.

Cutting board is neither dishwasher nor microwave safe. Since most are designed to sit on the flange of the sink, they are not recommended for undermount sinks that have less than a 1/2" reveal.

| Material:          | Solid Maple (Hardwood)                |
|--------------------|---------------------------------------|
| Dimensions:        | 13-3/4" x 18-3/4" x 1"                |
| Fits Bowl Size(s): | Fits zero radius bowl size: 14" x 18" |