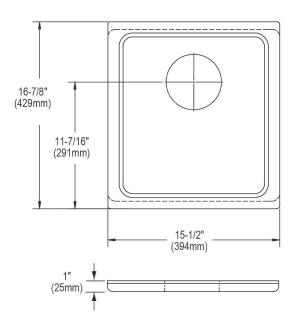

## **PRODUCT SPECIFICATIONS**

Elkay Hardwood 15-1/2" x 16-7/8" x 1" Cutting Board. Overall dimensions are 15-1/2" x 16-7/8" x 1". Made of Solid Maple (Hardwood).

Custom designed cutting boards are:

- Designed to securely lock into your sink or countertop opening providing confidence the board will not shift around during use.
- Manufactured from the finest hardwoods grown in a sustainable manner
- Properly sized according to your sink bowl, and built to provide years of daily use.

Cutting board is neither dishwasher nor microwave safe. Since most are designed to sit on the flange of the sink, they are not recommended for undermount sinks that have less than a 1/2" reveal.

| Material:          | Solid Maple (Hardwood)                |
|--------------------|---------------------------------------|
| Dimensions:        | 15-1/2" x 16-7/8" x 1"                |
| Fits Bowl Size(s): | Fits zero radius bowl size: 16" x 16" |